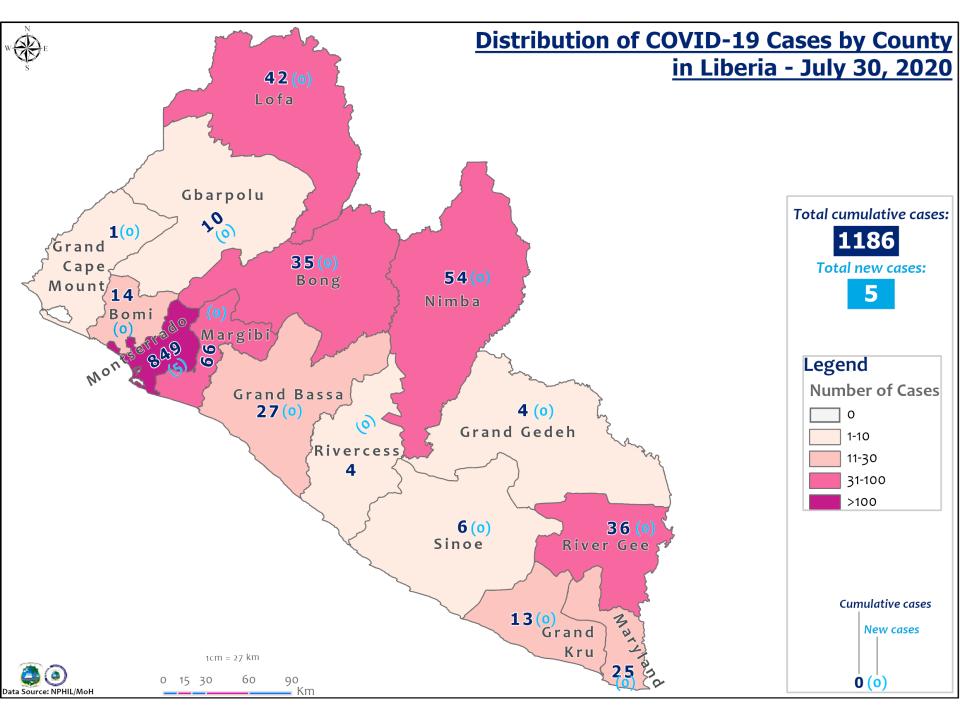

### Summary of COVID-19 Cases by Reporting County, Liberia, 16 March – 30 July 2020

|                  |            | I            |                  |
|------------------|------------|--------------|------------------|
|                  | Laboratory | Confirmed    |                  |
|                  | Confirmed  | Cases on     | Confirmed        |
| County           | Cases      | Contact List | Cumulative Cases |
| Bomi             | 0          | 0            | 14               |
| Bong             | 0          | 0            | 35               |
| Gbarpolu         | 0          | 0            | 10               |
| Grand Bassa      | 0          | 0            | 27               |
| Grand Cape Mount | 0          | 0            | 1                |
| Grand Kru        | 0          | 0            | 13               |
| Grand Gedeh      | 0          | 0            | 4                |
| Lofa             | 0          | 0            | 42               |
| Margibi          | 0          | 0            | 66               |
| Maryland         | 0          | 0            | 25               |
| Montserrado      | 5          | 0            | 849              |
| Nimba            | 0          | 0            | 54               |
| Rivercess        | 0          | 0            | 4                |
| River Gee        | 0          | 0            | 36               |
| Sinoe            | 0          | 0            | 6                |
| NATIONAL         | 5          | 0            | 1186             |