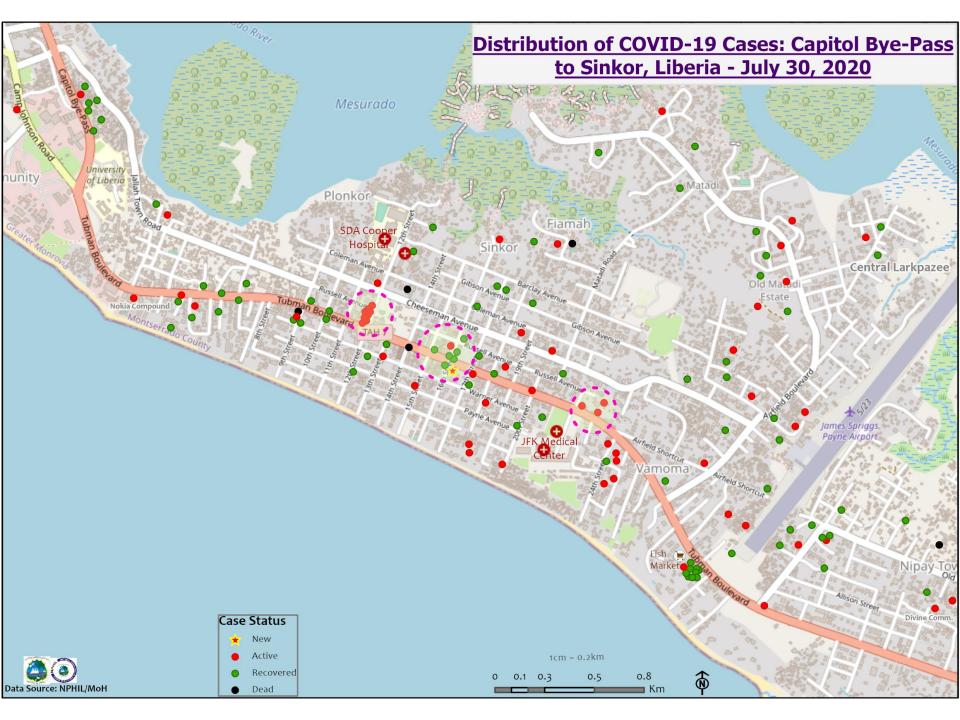

88                      | 0                       | 0                              |
| Gbarpolu         | 0             | 91                      | 0             | 13                      | 0                       | 0                              |
| Grand Bassa      | 1             | 44                      | 0             | 32                      | 0                       | 0                              |
| Nimba            | 0             | 194                     | 0             | 188                     | 0                       | 14                             |
| National         | 34            | 7093                    | 12            | 875                     | 0                       | 175                            |

### **EPI-Curve of Confirmed Cases and Deaths**













# Precautionary Observation Centers (POC): Admission and Discharges

|             | Precautionary Observation Centers |                     |                     |                                                   |                                    |  |  |
|-------------|-----------------------------------|---------------------|---------------------|---------------------------------------------------|------------------------------------|--|--|
| County      | New<br>admissions                 | Currently<br>in POC | Daily<br>Discharges | Cumulative Discharges (not including transferred) | Cumulative<br>Move to<br>Treatment |  |  |
| Bomi        | 0                                 | 0                   | 0                   | 0                                                 | 0