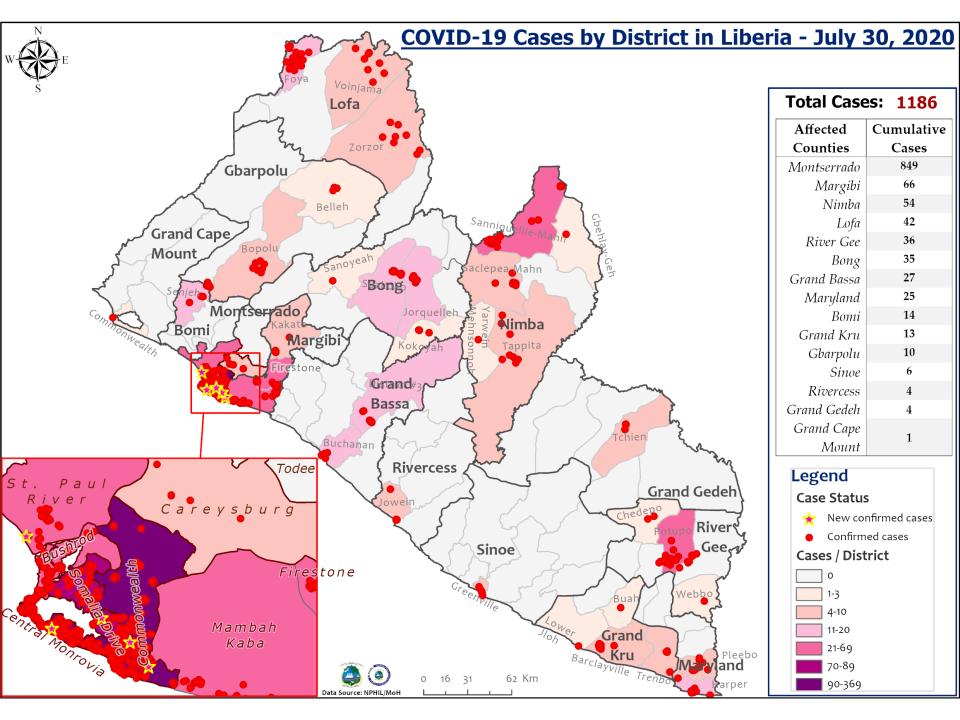

### Summary of COVID-19 Cases by Reporting County, Liberia, 16 March – 30 July 2020

|                  |            | I            |                  |
|------------------|------------|--------------|------------------|
|                  | Laboratory | Confirmed    |                  |
|                  | Confirmed  | Cases on     | Confirmed        |
| County           | Cases      | Contact List | Cumulative Cases |
| Bomi             | 0          | 0            | 14               |
| Bong             | 0          | 0            | 35               |
| Gbarpolu         | 0          | 0            | 10               |
| Grand Bassa      | 0          | 0            | 27               |
| Grand Cape Mount | 0          | 0            | 1                |
| Grand Kru        | 0          | 0            | 13               |
| Grand Gedeh      | 0          | 0            | 4                |
| Lofa             | 0          | 0            | 42               |
| Margibi          | 0          | 0            | 66               |
| Maryland         | 0          | 0            | 25               |
| Montserrado      | 5          | 0            | 849              |
| Nimba            | 0          | 0            | 54               |
| Rivercess        | 0          | 0            | 4                |
| River Gee        | 0          | 0            | 36               |
| Sinoe            | 0          | 0            | 6                |
| NATIONAL         | 5          | 0            | 1186             |