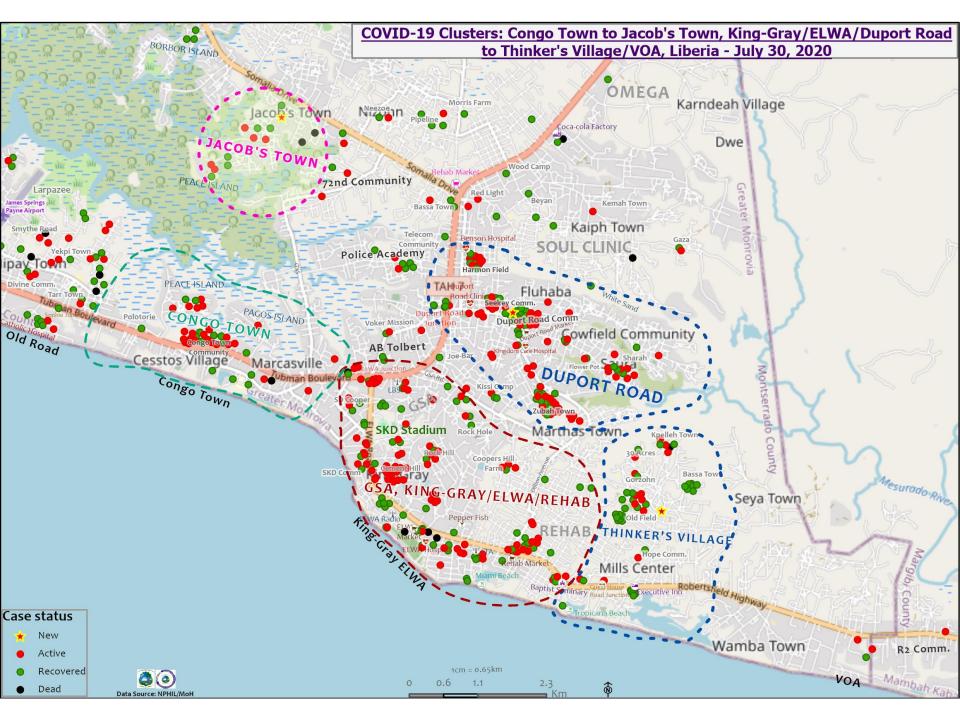

8                      | 0                       | 0                              |
| Gbarpolu         | 0             | 91                      | 0             | 13                      | 0                       | 0                              |
| Grand Bassa      | 1             | 44                      | 0             | 32                      | 0                       | 0                              |
| Nimba            | 0             | 194                     | 0             | 188                     | 0                       | 14                             |
| National         | 34            | 7093                    | 12            | 875                     | 0                       | 175                            |

### **EPI-Curve of Confirmed Cases and Deaths**













# Precautionary Observation Centers (POC): Admission and Discharges

|             | Precautionary Observation Centers |                     |                     |                                                   |                                    |  |  |
|-------------|-----------------------------------|---------------------|---------------------|---------------------------------------------------|------------------------------------|--|--|
| County      | New<br>admissions                 | Currently<br>in POC | Daily<br>Discharges | Cumulative Discharges (not including transferred) | Cumulative<br>Move to<br>Treatment |  |  |
| Bomi        | 0                                 | 0                   | 0                   | 0                                                 | 0