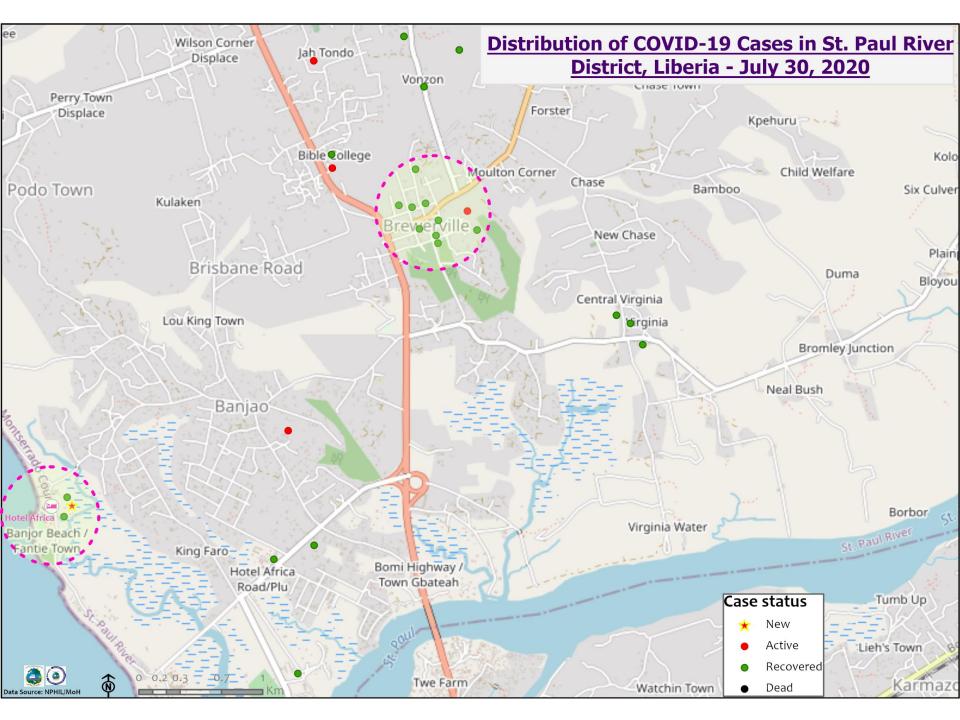

| 88                      | 0                       | 0                              |
| Gbarpolu         | 0             | 91                      | 0             | 13                      | 0                       | 0                              |
| Grand Bassa      | 1             | 44                      | 0             | 32                      | 0                       | 0                              |
| Nimba            | 0             | 194                     | 0             | 188                     | 0                       | 14                             |
| National         | 34            | 7093                    | 12            | 875                     | 0                       | 175                            |

### **EPI-Curve of Confirmed Cases and Deaths**













# Precautionary Observation Centers (POC): Admission and Discharges

|             | Precautionary Observation Centers |                     |                     |                                                   |                                    |  |  |
|-------------|-----------------------------------|---------------------|---------------------|---------------------------------------------------|------------------------------------|--|--|
| County      | New<br>admissions                 | Currently<br>in POC | Daily<br>Discharges | Cumulative Discharges (not including transferred) | Cumulative<br>Move to<br>Treatment |  |  |
| Bomi        | 0                                 | 0                   | 0                   | 0                                                 | 0