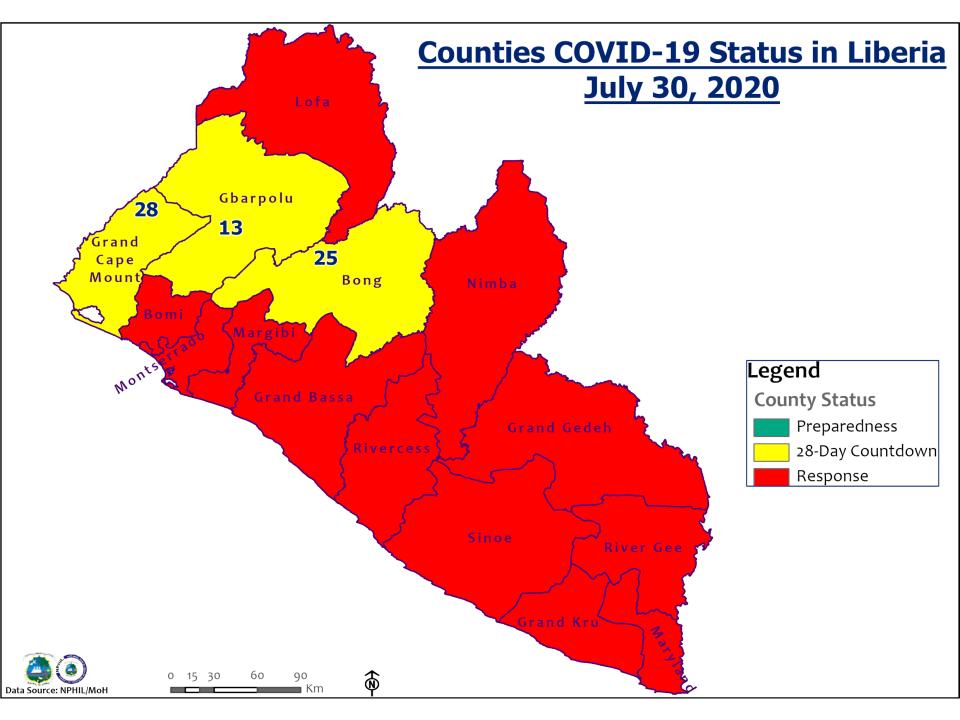

Margibi          | 6     | 3     | 13  | 9    | 16  | 6    | 7   | 6  | 42    | 24  | 66        |
| Maryland         | 1     | 0     | 8   | 4    | 6   | 3    | 1   | 2  | 16    | 9   | 25        |
| Montserrado      | 36    | 35    | 212 | 113  | 225 | 97   | 89  | 42 | 562   | 287 | 849       |
| Nimba            | 0     | 2     | 13  | 6    | 24  | 3    | 3   | 3  | 40    | 14  | 54        |
| Rivercess        | 0     | 0     | 2   | 2    | 0   | 0    | 0   | 0  | 2     | 2   | 4         |
| River Gee        | 0     | 0     | 4   | 3    | 19  | 5    | 5   | 0  | 28    | 8   | 36        |
| Sinoe            | 0     | 0     | 1   | 0    | 4   | 1    | 0   | 0  | 5     | 1   | 6         |
| National         | 54    | 48    | 269 | 161  | 330 | 141  | 124 | 59 | 777   | 409 | 1186      |



### Demographic Breakdown (Gender & Age) of Confirmed COVID-19 Deaths (16 March – 30 July 2020)

|             | <15 y | /ears | 15 | - 34 | 35 | - 54 | 5  | 5+ | All a | iges | Total     |
|-------------|-------|-------|----|------|----|------|----|----|-------|------|-----------|
| County      | М     | F     | М  | F    | М  | F    | М  | F  | М     | F    | Confirmed |
| Bong        | 0     | 0     | 1  | 0    | 0  | 0    | 3  | 1  | 4     | 1    | 5         |
| Gbarpolu    | 0     | 0     | 0  | 0    | 1  | 0    | 1  | 0  | 2     | 0    | 2         |
| Grand Bassa | 0     | 0     | 0  | 0    | 0  | 0    | 0  | 0  | 0     | 0    | 0         |
| Grand Kru   | 0     | 0     | 0  | 0    | 0  | 0    | 0  | 0  | 0     | 0    | 0         |
| Lofa        | 0     | 0     | 1  | 0    | 1  | 1