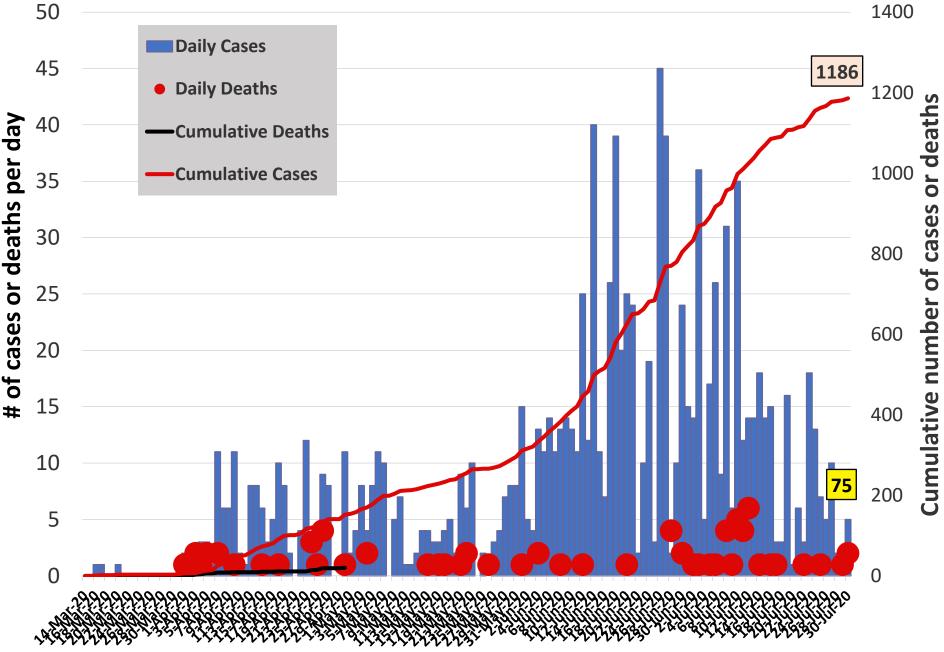

| 88                      | 0                       | 0                              |
| Gbarpolu         | 0             | 91                      | 0             | 13                      | 0                       | 0                              |
| Grand Bassa      | 1             | 44                      | 0             | 32                      | 0                       | 0                              |
| Nimba            | 0             | 194                     | 0             | 188                     | 0                       | 14                             |
| National         | 34            | 7093                    | 12            | 875                     | 0                       | 175                            |

### **EPI-Curve of Confirmed Cases and Deaths**













# Precautionary Observation Centers (POC): Admission and Discharges

|             | Precautionary Observation Centers |                     |                     |                                                   |                                    |  |  |
|-------------|-----------------------------------|---------------------|---------------------|---------------------------------------------------|------------------------------------|--|--|
| County      | New<br>admissions                 | Currently<br>in POC | Daily<br>Discharges | Cumulative Discharges (not including transferred) | Cumulative<br>Move to<br>Treatment |  |  |
| Bomi        | 0                                 | 0                   | 0                   | 0