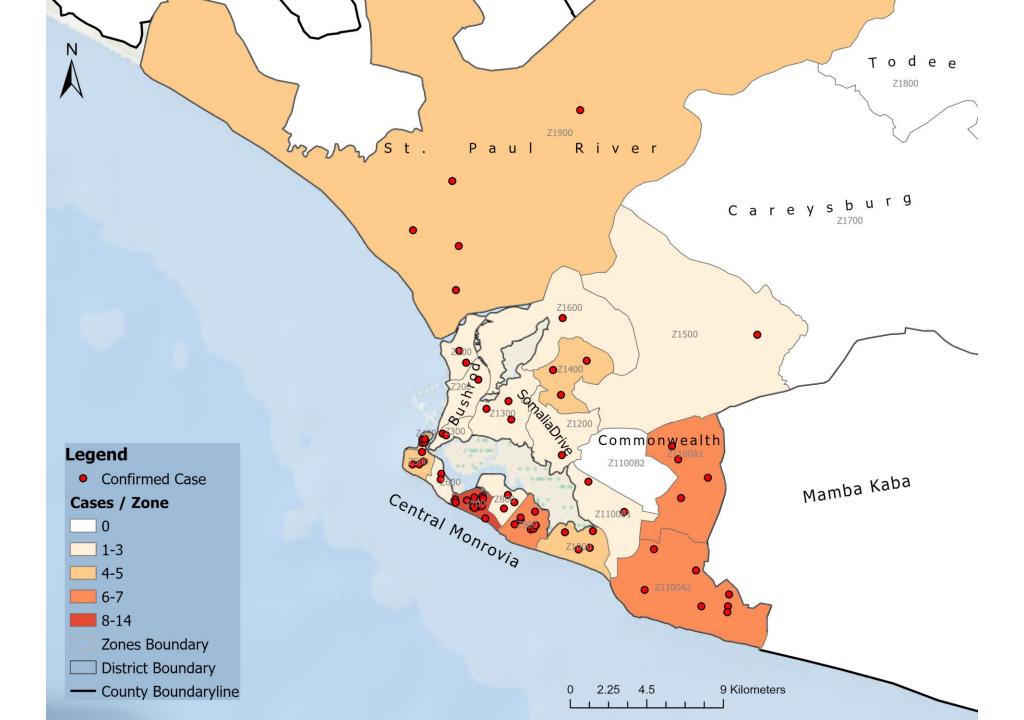

#### **Indicator of Confirmed Cases monitored as of 19 April 2020**

|                                           | Cumulative   | Montserrado | Grand Kru | Nimba |
|-------------------------------------------|--------------|-------------|-----------|-------|
|                                           |              | 96          | 1         | 2     |
| Number of confirmed cases                 | 99 (8 new)   |             |           |       |
| Number of samples collected               | 645 (43 new) | 617         | 21        | 7     |
| Number of samples tested                  | 641 (43 new) | 617         | 18        | 6     |
| Confirmed cases from routine surveillance | 95 (8 new)   | 93          | 1         | 1     |
| Confirmed cases among travelers           | 4 (0 new)    | 3           | 0         | 1     |
| Number in isolation (confirmed)           | 60 (4 new)   | 58          | 1         | 1     |
| Number of deaths in confirmed             | 8 (0 new)    | 7           | 0         | 1     |
| Number of healthcare worker confirmed     | 28 (0 new)   | 28          | 0         | 0     |