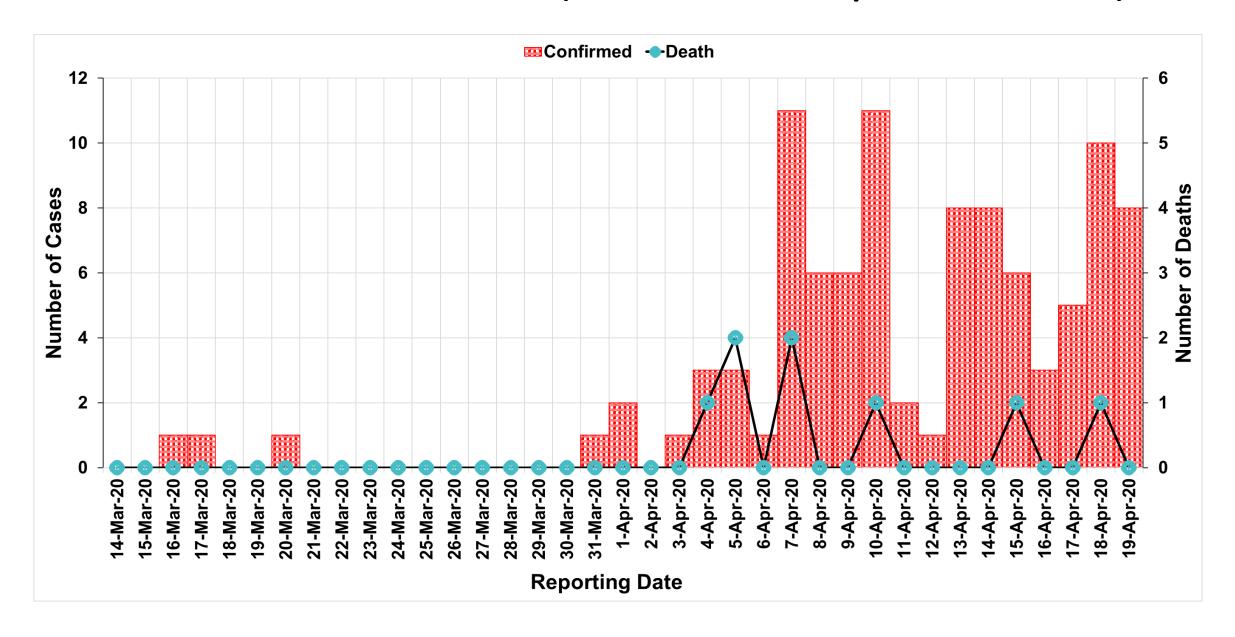

|
| Number of samples collected               | 645 (43 new) | 617         | 21        | 7     |
| Number of samples tested                  | 641 (43 new) | 617         | 18        | 6     |
| Confirmed cases from routine surveillance | 95 (8 new)   | 93          | 1         | 1     |
| Confirmed cases among travelers           | 4 (0 new)    | 3           | 0         | 1     |
| Number in isolation (confirmed)           | 60 (4 new)   | 58          | 1         | 1     |
| Number of deaths in confirmed             | 8 (0 new)    | 7           | 0         | 1     |
| Number of healthcare worker confirmed     | 28 (0 new)   | 28          | 0         | 0     |

### Percentage Distribution of Confirmed cases by Gender, 19 April 2020



### Confirmed COVID-19 (March 12 – April 19, 2020)







#### Laboratory Samples Evaluated – April 19, 2020

| Laboratory | Total | New<br>Positive | Repeat<br>Positive | Initial<br>Negative | Repeat<br>Test<br>Negative | Indeterminate |
|------------|-------|-----------------|--------------------|---------------------|----------------------------|---------------|
| NPHRL      | 54    | 8               | 6                  | 37                  | 0                          | 3             |
| Total      | 54    | 8               | 6                  | 37                  | 0                          | 3             |

## Samples Tested (March 10-April 18,2020)

Total Samples Tested= 699

• Indeterminate 60

• Negative 517

• Positive 103

• Repeat 18

Pending1

New cases91

# Number of Laboratory Confirmed COVID-19 Cases (March 15-April 18