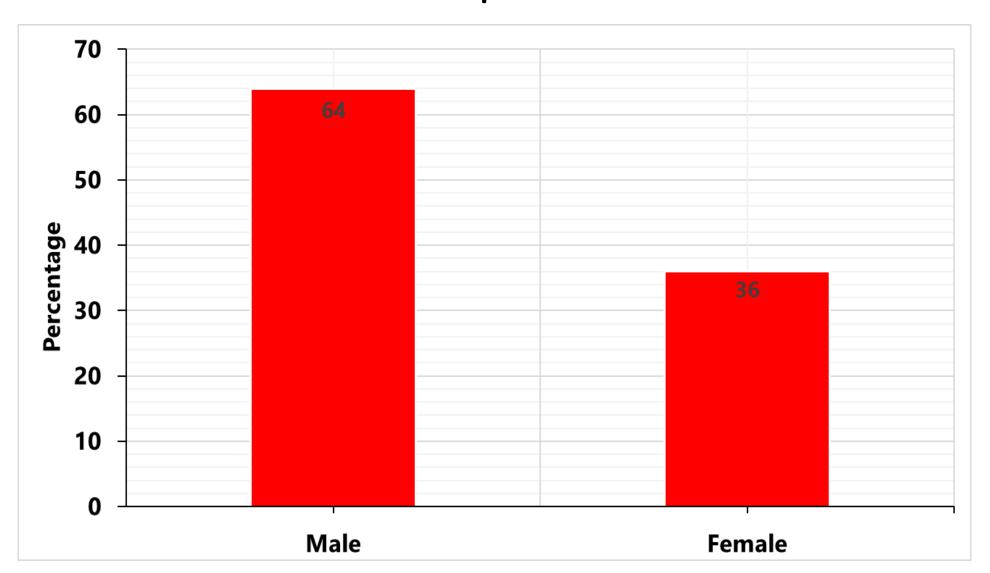

| 99 (8 new)   |             |           |       |
| Number of samples collected               | 645 (43 new) | 617         | 21        | 7     |
| Number of samples tested                  | 641 (43 new) | 617         | 18        | 6     |
| Confirmed cases from routine surveillance | 95 (8 new)   | 93          | 1         | 1     |
| Confirmed cases among travelers           | 4 (0 new)    | 3           | 0         | 1     |
| Number in isolation (confirmed)           | 60 (4 new)   | 58          | 1         | 1     |
| Number of deaths in confirmed             | 8 (0 new)    | 7           | 0         | 1     |
| Number of healthcare worker confirmed     | 28 (0 new)   | 28          | 0         | 0     |

### Percentage Distribution of Confirmed cases by Gender, 19 April 2020



### Confirmed COVID-19 (March 12 – April 19, 2020)







#### Laboratory Samples Evaluated – April 19, 2020

| Laboratory | Total | New<br>Positive | Repeat<br>Positive | Initial<br>Negative | Repeat<br>Test<br>Negative | Indeterminate |
|------------|-------|-----------------|--------------------|---------------------|----------------------------|---------------|
| NPHRL      | 54    | 8               | 6                  | 37                  | 0                          | 3             |
| Total      | 54    | 8               | 6                  | 37                  | 0                          | 3             |

## Samples Tested (March 10-April 18,2020)

Total Samples Tested= 699

• Indeterminate 60

• Negative 517

• Positive 103

• Repeat 18

Pending1

New cases91

# Number of