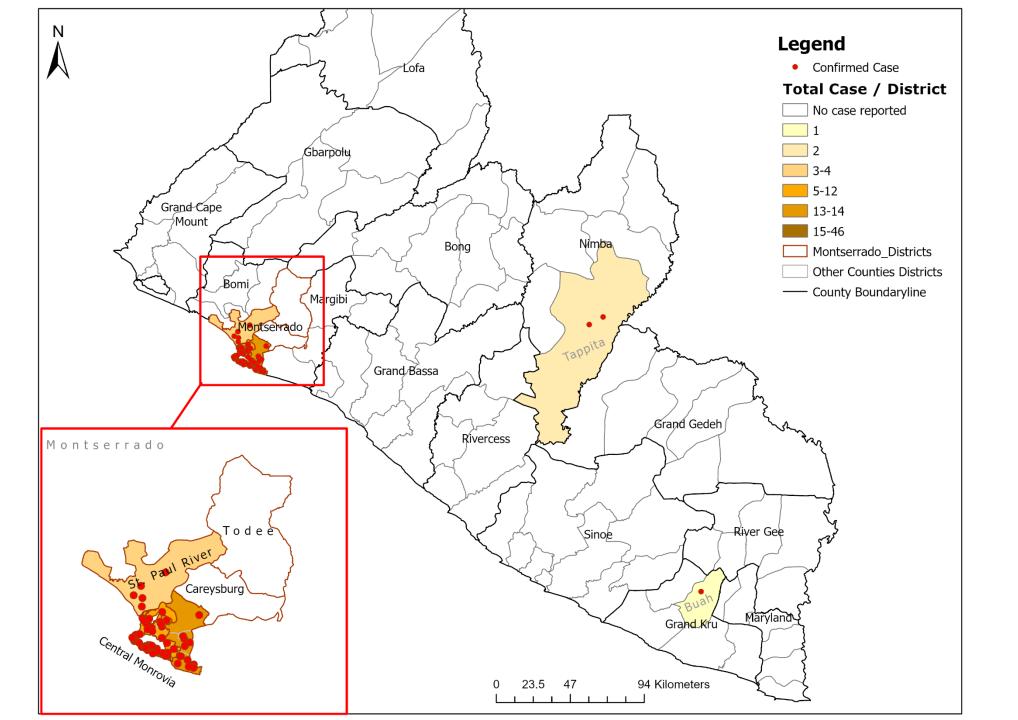

#### **Indicator of Confirmed Cases monitored as of 19 April 2020**

|                                           | Cumulative   | Montserrado | Grand Kru | Nimba |
|-------------------------------------------|--------------|-------------|-----------|-------|
|                                           |              | 96          | 1         | 2     |
| Number of confirmed cases                 | 99 (8 new)   |             |           |       |
| Number of samples collected               | 645 (43 new) | 617         | 21        | 7     |
| Number of samples tested                  | 641 (43 new) | 617         | 18        | 6     |
| Confirmed cases from routine surveillance | 95 (8 new)   | 93          | 1         | 1     |
| Confirmed cases among travelers           | 4 (0 new)    | 3           | 0         | 1     |
| Number in isolation (confirmed)           | 60 (4 new)   | 58          | 1         | 1     |
| Number of deaths in confirmed             | 8 (0 new)    | 7           | 0         | 1     |
| Number of healthcare worker confirmed     | 28 (0 new)   | 28          | 0         | 0     |