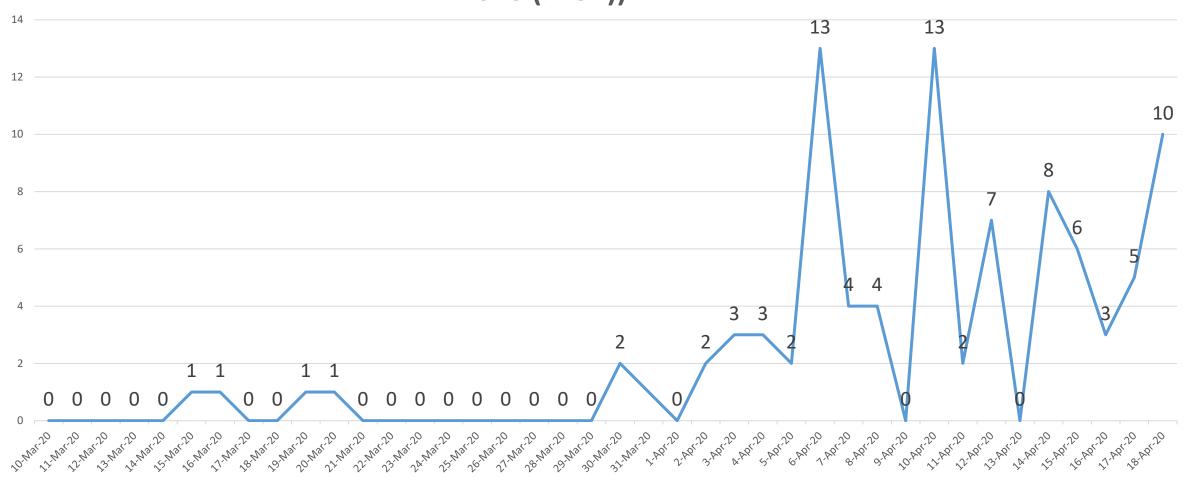

# Number of Laboratory Confirmed COVID-19 Cases (March 15-April 18, 2020 (n=91))