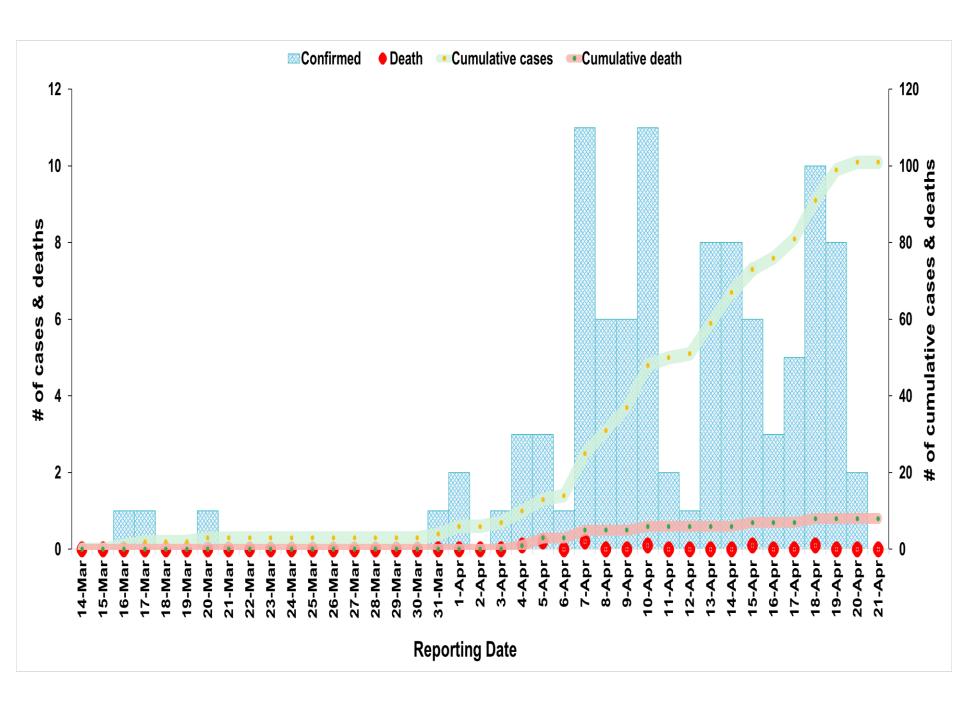

# **COVID-19 Case and Death Summary by County**

|                         | DAILY REPORT                      |             |         |                 |                        |                       |               | CUMULATIVE   |  |
|-------------------------|-----------------------------------|-------------|---------|-----------------|------------------------|-----------------------|---------------|--------------|--|
|                         | New suspected and High Risk cases |             |         |                 | Laboratory             |                       | Cases & Death | s (16 March- |  |
|                         | (Alive and Dead)                  |             |         | Confirmed Cases | <b>Confirmed Cases</b> | April 21 <sup>s</sup> | 2020)         |              |  |
| County                  | Total                             | *Drive-Thru | Suspect | High Risk       | (Alive and Dead)       | on Contact List       | Confirmed     | Deaths       |  |
| Bomi                    |                                   |             |         |                 |                        |                       |               |              |  |
| Bong                    |                                   |             |         |                 |                        |                       |               |              |  |
| Gbarpolu                |                                   |             |         |                 |                        |                       |               |              |  |
| <b>Grand Bassa</b>      |                                   |             |         |                 |                        |                       |               |              |  |
| <b>Grand Cape Mount</b> |                                   |             |         |                 |                        |                       |               |              |  |
| <b>Grand Gedeh</b>      |                                   |             |         |                 |                        |                       |               |              |  |
| <b>Grand Kru</b>        | 0                                 |             | 0       | 0               | 0                      | 0                     | 1             | 0            |  |
| Lofa                    |                                   |             |         |                 |                        |                       |               |              |  |
| Margibi                 |                                   |             |         |                 |                        |                       |               |              |  |
| Maryland                |                                   |             |         |                 |                        |                       |               |              |  |
| Montserrado             | 55                                | 9           | 11      | 35              | 0                      | 0                     | 98            | 8            |  |
| Nimba                   | 0                                 |             | 0       | 0               | 0                      | 0                     | 2             | 1            |  |
| River Gee               |                                   |             |         |                 |                        |                       |               |              |  |
| River Cess              |                                   |             |         |                 |                        |                       |               |              |  |
| Sinoe                   |                                   |             |         |                 |                        |                       |               |              |  |
| NATIONAL                | 55                                | 9           | 11      | 35              | 0                      | 0                     | 101           | 9            |  |