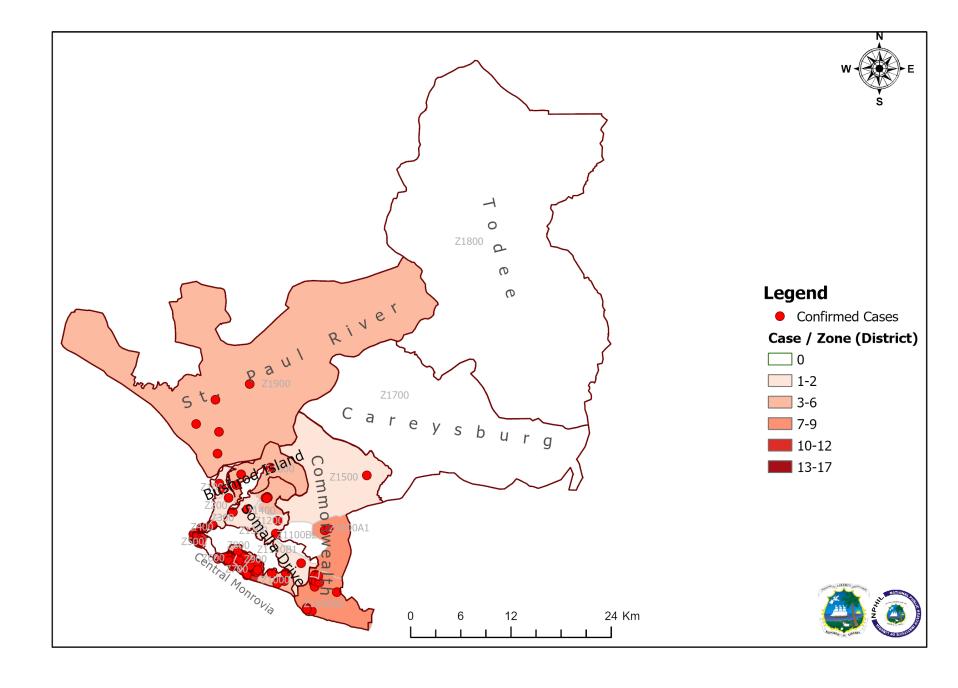

# **COVID-19 Case and Death Summary by County**

|                         | DAILY REPORT                      |             |         |                 |                        |                       |               | CUMULATIVE   |  |
|-------------------------|-----------------------------------|-------------|---------|-----------------|------------------------|-----------------------|---------------|--------------|--|
|                         | New suspected and High Risk cases |             |         |                 | Laboratory             |                       | Cases & Death | s (16 March- |  |
|                         | (Alive and Dead)                  |             |         | Confirmed Cases | <b>Confirmed Cases</b> | April 21 <sup>s</sup> | 2020)         |              |  |
| County                  | Total                             | *Drive-Thru | Suspect | High Risk       | (Alive and Dead)       | on Contact List       | Confirmed     | Deaths       |  |
| Bomi                    |                                   |             |         |                 |                        |                       |               |              |  |
| Bong                    |                                   |             |         |                 |                        |                       |               |              |  |
| Gbarpolu                |                                   |             |         |                 |                        |                       |               |              |  |
| <b>Grand Bassa</b>      |                                   |             |         |                 |                        |                       |               |              |  |
| <b>Grand Cape Mount</b> |                                   |             |         |                 |                        |                       |               |              |  |
| <b>Grand Gedeh</b>      |                                   |             |         |                 |                        |                       |               |              |  |
| <b>Grand Kru</b>        | 0                                 |             | 0       | 0               | 0                      | 0                     | 1             | 0            |  |
| Lofa                    |                                   |             |         |                 |                        |                       |               |              |  |
| Margibi                 |                                   |             |         |                 |                        |                       |               |              |  |
| Maryland                |                                   |             |         |                 |                        |                       |               |              |  |
| Montserrado             | 55                                | 9           | 11      | 35              | 0                      | 0                     | 98            | 8            |  |
| Nimba                   | 0                                 |             | 0       | 0               | 0                      | 0                     | 2             | 1            |  |
| River Gee               |                                   |             |         |                 |                        |                       |               |              |  |
| River Cess              |                                   |             |         |                 |                        |                       |               |              |  |
| Sinoe                   |                                   |             |         |                 |                        |                       |               |              |  |
| NATIONAL                | 55                                | 9           | 11      | 35              | 0                      | 0                     | 101           | 9            |  |