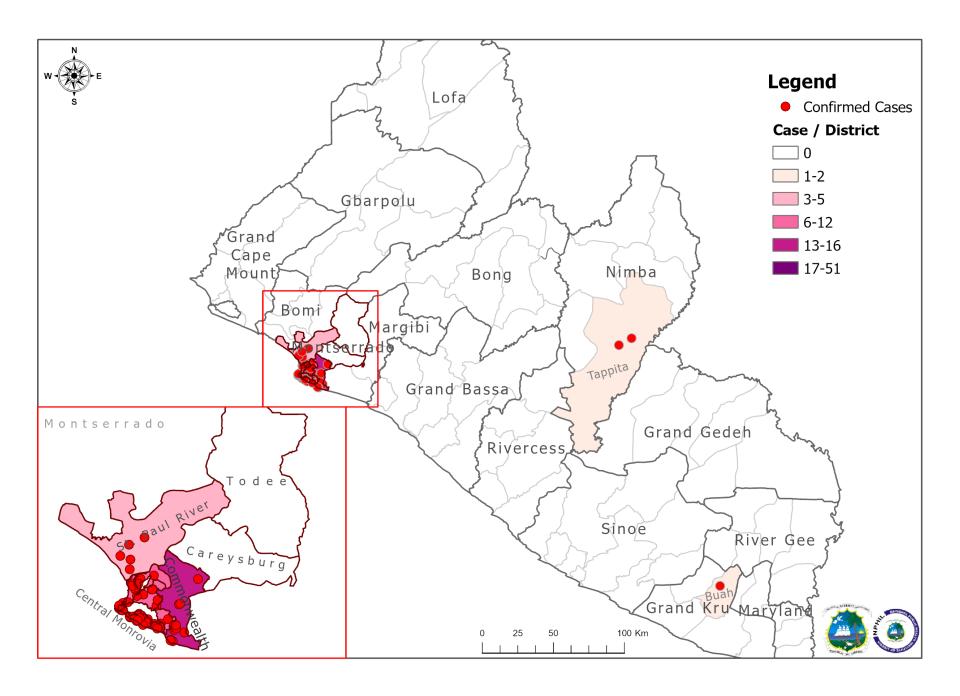

# **COVID-19 Case and Death Summary by County**

|                         | DAILY REPORT                      |             |         |                 |                        |                       |               | CUMULATIVE   |  |
|-------------------------|-----------------------------------|-------------|---------|-----------------|------------------------|-----------------------|---------------|--------------|--|
|                         | New suspected and High Risk cases |             |         |                 | Laboratory             |                       | Cases & Death | s (16 March- |  |
|                         | (Alive and Dead)                  |             |         | Confirmed Cases | <b>Confirmed Cases</b> | April 21 <sup>s</sup> | 2020)         |              |  |
| County                  | Total                             | *Drive-Thru | Suspect | High Risk       | (Alive and Dead)       | on Contact List       | Confirmed     | Deaths       |  |
| Bomi                    |                                   |             |         |                 |                        |                       |               |              |  |
| Bong                    |                                   |             |         |                 |                        |                       |               |              |  |
| Gbarpolu                |                                   |             |         |                 |                        |                       |               |              |  |
| <b>Grand Bassa</b>      |                                   |             |         |                 |                        |                       |               |              |  |
| <b>Grand Cape Mount</b> |                                   |             |         |                 |                        |                       |               |              |  |
| <b>Grand Gedeh</b>      |                                   |             |         |                 |                        |                       |               |              |  |
| <b>Grand Kru</b>        | 0                                 |             | 0       | 0               | 0                      | 0                     | 1             | 0            |  |
| Lofa                    |                                   |             |         |                 |                        |                       |               |              |  |
| Margibi                 |                                   |             |         |                 |                        |                       |               |              |  |
| Maryland                |                                   |             |         |                 |                        |                       |               |              |  |
| Montserrado             | 55                                | 9           | 11      | 35              | 0                      | 0                     | 98            | 8            |  |
| Nimba                   | 0                                 |             | 0       | 0               | 0                      | 0                     | 2             | 1            |  |
| River Gee               |                                   |             |         |                 |                        |                       |               |              |  |
| River Cess              |                                   |             |         |                 |                        |                       |               |              |  |
| Sinoe                   |                                   |             |         |                 |                        |                       |               |              |  |
| NATIONAL                | 55                                | 9           | 11      | 35              | 0                      | 0                     | 101           | 9            |  |