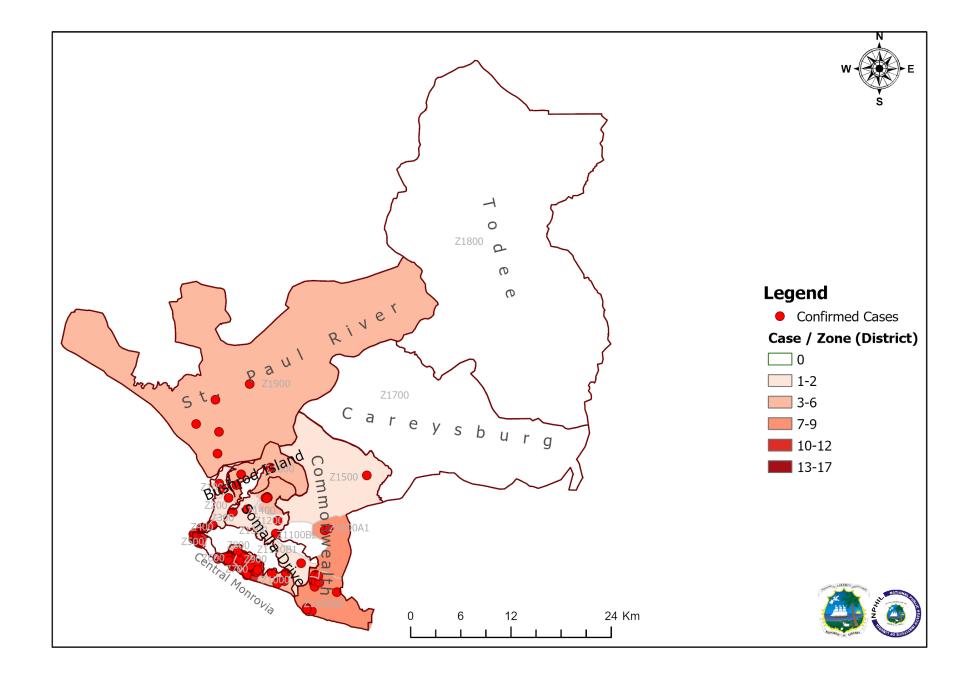

# **COVID-19 Case and Death Summary by County**

|                  |                                          |         | CUMULATIVE                 |                       |                                              |           |        |
|------------------|------------------------------------------|---------|----------------------------|-----------------------|----------------------------------------------|-----------|--------|
|                  | New suspected and High Risk cases (Alive |         | Laboratory Confirmed Cases | Confirmed<br>Cases on | Cases & Deaths (16<br>March-April 23rd 2020) |           |        |
| County           | Total                                    | Suspect | High Risk                  | (Alive and Dead)      | <b>Contact List</b>                          | Confirmed | Deaths |
| <b>Grand Kru</b> | 0                                        | 0       | 0                          | 0                     | 0                                            | 1         | 0      |
| Maryland         | 0                                        | 0       | 0                          | 1                     | 0                                            | 1         | 0      |
| Montserrado      | 3                                        | 2       | 1                          | 8                     | 0                                            | 109       | 7      |
| Nimba            | 0                                        | 0       | 0                          | 2                     | 0                                            | 4         | 1      |
| River Gee        | 0                                        | 0       | 0                          | 1                     | 0                                            | 1         | 0      |
| Sinoe            | 0                                        | 0       | 0                          | 0                     | 0                                            | 1         | 0      |
| NATIONAL         | 3                                        | 2       | 1                          | 12                    | 0                                            | 117       | 8      |
|                  |                                          |         |                            |                       |                                              |           |        |
|                  |                                          |         |                            |                       |                                              |           |        |
|                  |                                          |         |                            |                       |                                              |           |        |
|                  |                                          |         |                            |                       |                                              |           |        |
|                  |                                          |         |                            |                       |                                              |           |        |
|                  |                                          |         |                            |                       |                                              |           |        |