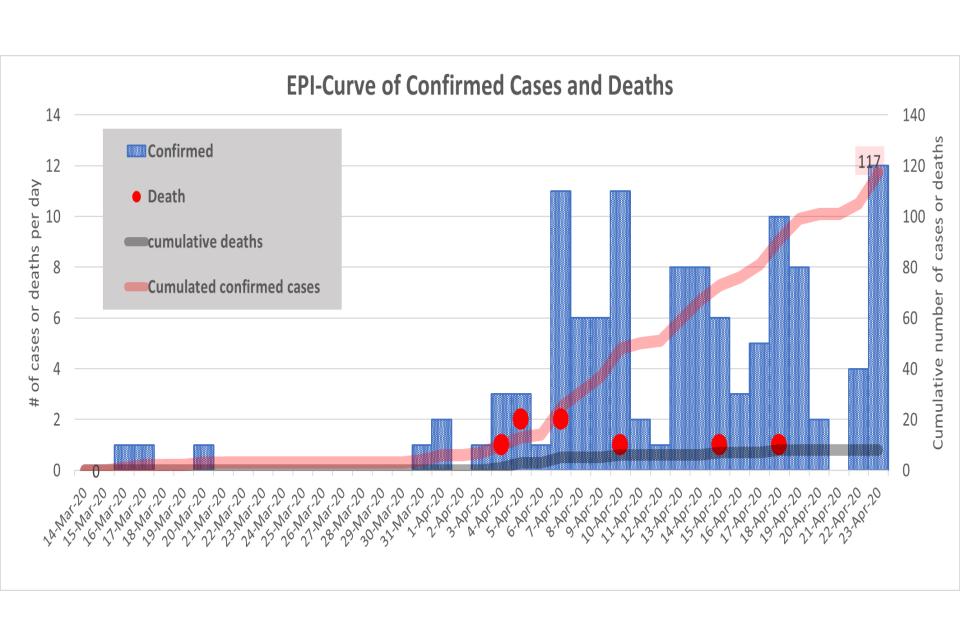

# Liberia COVID-19 Daily Sitrep 39 (23<sup>rd</sup> April 2020)

# **COVID-19 Case and Death Summary by County**

|                  |                                          |         | CUMULATIVE                 |                       |                                              |           |        |
|------------------|------------------------------------------|---------|----------------------------|-----------------------|----------------------------------------------|-----------|--------|
|                  | New suspected and High Risk cases (Alive |         | Laboratory Confirmed Cases | Confirmed<br>Cases on | Cases & Deaths (16<br>March-April 23rd 2020) |           |        |
| County           | Total                                    | Suspect | High Risk                  | (Alive and Dead)      | <b>Contact List</b>                          | Confirmed | Deaths |
| <b>Grand Kru</b> | 0                                        | 0       | 0                          | 0                     | 0                                            | 1         | 0      |
| Maryland         | 0                                        | 0       | 0                          | 1                     | 0                                            | 1         | 0      |
| Montserrado      | 3                                        | 2       | 1                          | 8                     | 0                                            | 109       | 7      |
| Nimba            | 0                                        | 0       | 0                          | 2                     | 0                                            | 4         | 1      |
| River Gee        | 0                                        | 0       | 0                          | 1                     | 0                                            | 1         | 0      |
| Sinoe            | 0                                        | 0       | 0                          | 0                     | 0                                            | 1         | 0      |
| NATIONAL         | 3                                        | 2       | 1                          | 12                    | 0                                            | 117       | 8      |
|                  |                                          |         |                            |                       |                                              |           |        |
|                  |                                          |         |                            |                       |                                              |           |        |
|                  |                                          |         |                            |                       |                                              |           |        |
|                  |                                          |         |                            |                       |                                              |           |        |
|                  |                                          |         |                            |                       |                                              |           |        |
|                  |                                          |         |                            |                       |                                              |           |        |