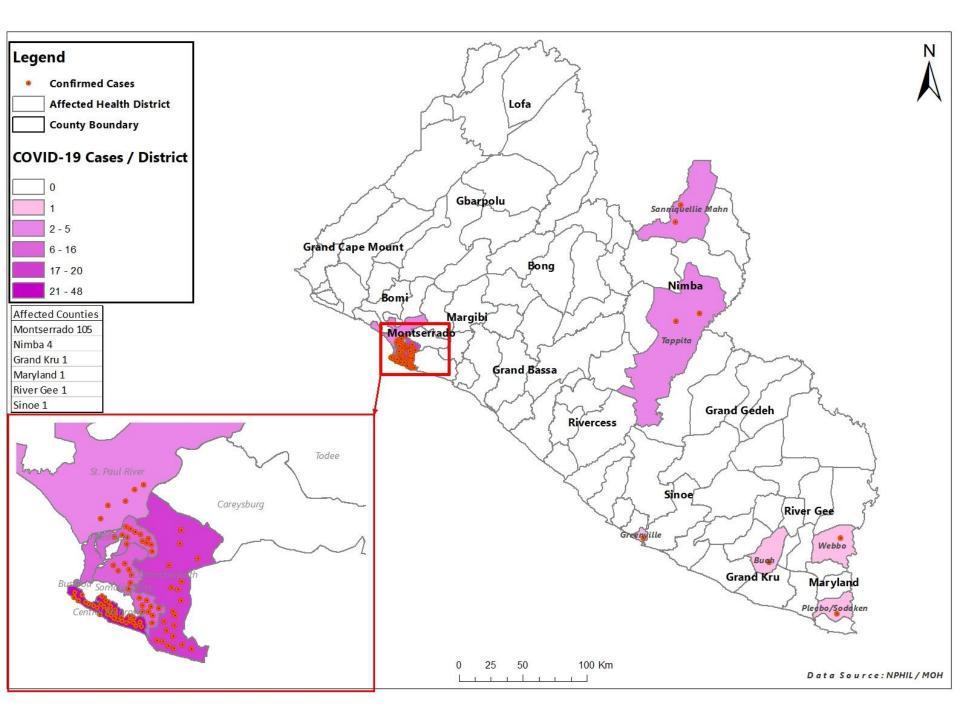

# **COVID-19 Case and Death Summary by County**

|                  |                                          |         | CUMULATIVE                 |                       |                                              |           |        |
|------------------|------------------------------------------|---------|----------------------------|-----------------------|----------------------------------------------|-----------|--------|
|                  | New suspected and High Risk cases (Alive |         | Laboratory Confirmed Cases | Confirmed<br>Cases on | Cases & Deaths (16<br>March-April 23rd 2020) |           |        |
| County           | Total                                    | Suspect | High Risk                  | (Alive and Dead)      | <b>Contact List</b>                          | Confirmed | Deaths |
| <b>Grand Kru</b> | 0                                        | 0       | 0                          | 0                     | 0                                            | 1         | 0      |
| Maryland         | 0                                        | 0       | 0                          | 1                     | 0                                            | 1         | 0      |
| Montserrado      | 3                                        | 2       | 1                          | 8                     | 0                                            | 109       | 7      |
| Nimba            | 0                                        | 0       | 0                          | 2                     | 0                                            | 4         | 1      |
| River Gee        | 0                                        | 0       | 0                          | 1                     | 0                                            | 1         | 0      |
| Sinoe            | 0                                        | 0       | 0                          | 0                     | 0                                            | 1         | 0      |
| NATIONAL         | 3                                        | 2       | 1                          | 12                    | 0                                            | 117       | 8      |
|                  |                                          |         |                            |                       |                                              |           |        |
|                  |                                          |         |                            |                       |                                              |           |        |
|                  |                                          |         |                            |                       |                                              |           |        |
|                  |                                          |         |                            |                       |                                              |           |        |
|                  |                                          |         |                            |                       |                                              |           |        |
|                  |                                          |         |                            |                       |                                              |           |        |