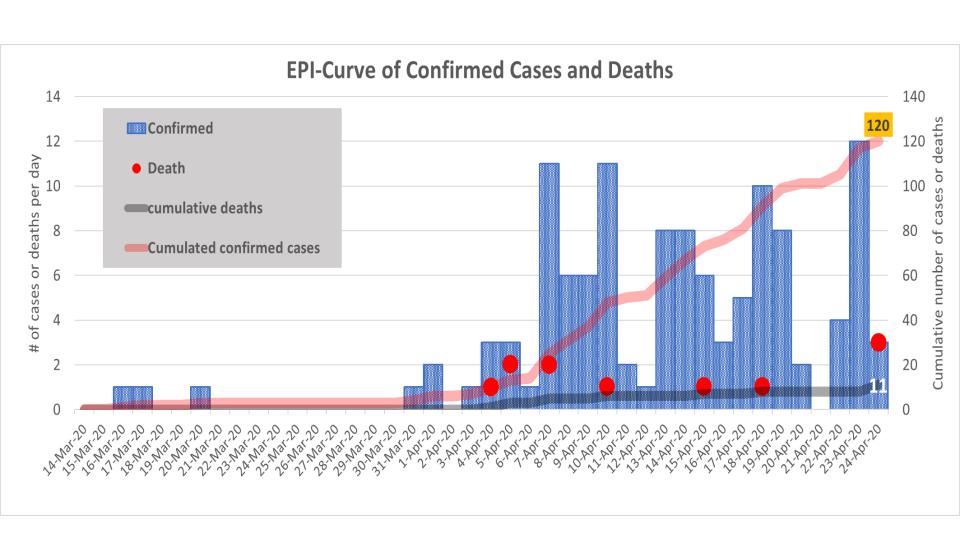

# **COVID-19 Case and Death Summary by County**

|                  |       |                        | CUMUL     | CUMULATIVE             |                        |                           |        |
|------------------|-------|------------------------|-----------|------------------------|------------------------|---------------------------|--------|
|                  |       | New suspected and High |           | Laboratory             |                        | Cases & Deaths (16 March- |        |
|                  | Risk  | Risk cases (Alive and  |           | <b>Confirmed Cases</b> | <b>Confirmed Cases</b> | 24th April 2020)          |        |
| County           | Total | Suspect                | High Risk | (Alive and Dead)       | on Contact List        | Confirmed                 | Deaths |
| <b>Grand Kru</b> | 3     | 1                      | 2         | 0                      | 0                      | 1                         | 0      |
| Maryland         | 13    | 0                      | 13        | 0                      | 0                      | 1                         | 0      |
| Montserrado      | 28    | 28                     | 0         | 2                      | 0                      | 111                       | 8      |
| Nimba            | 12    | 0                      | 12        | 1                      | 0                      | 5                         | 3      |
| River Gee        | 0     | 0                      | 0         | 0                      | 0                      | 1                         | 0      |
| Sinoe            | 0     | 0                      | 0         | 0                      | 0                      | 1                         | 0      |
| NATIONAL         | 56    | 29                     | 27        | 3                      | 0                      | 120                       | 11     |
|                  |       |                        |           |                        |                        |                           |        |
|                  |       |                        |           |                        |                        |                           |        |
|                  |       |                        |           |                        |                        |                           |        |
|                  |       |                        |           |                        |                        |                           |        |
|                  |       |                        |           |                        |                        |                           |        |
|                  |       |                        |           |                        |                        |                           |        |