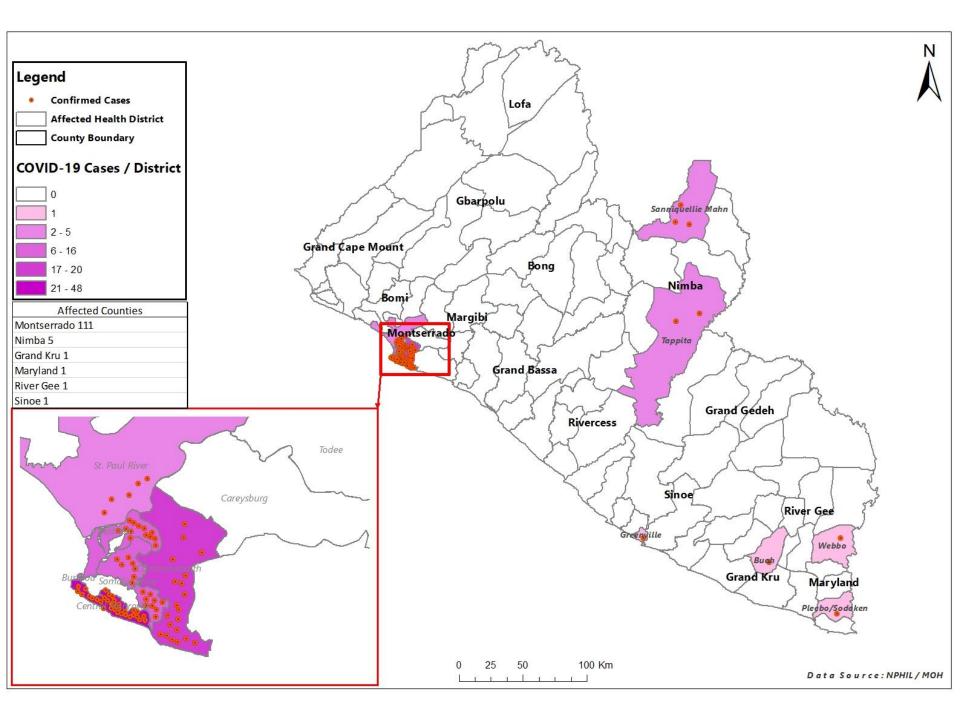

# **COVID-19 Case and Death Summary by County**

|                  |       |                        | CUMUL     | CUMULATIVE             |                        |                           |        |
|------------------|-------|------------------------|-----------|------------------------|------------------------|---------------------------|--------|
|                  |       | New suspected and High |           | Laboratory             |                        | Cases & Deaths (16 March- |        |
|                  | Risk  | Risk cases (Alive and  |           | <b>Confirmed Cases</b> | <b>Confirmed Cases</b> | 24th April 2020)          |        |
| County           | Total | Suspect                | High Risk | (Alive and Dead)       | on Contact List        | Confirmed                 | Deaths |
| <b>Grand Kru</b> | 3     | 1                      | 2         | 0                      | 0                      | 1                         | 0      |
| Maryland         | 13    | 0                      | 13        | 0                      | 0                      | 1                         | 0      |
| Montserrado      | 28    | 28                     | 0         | 2                      | 0                      | 111                       | 8      |
| Nimba            | 12    | 0                      | 12        | 1                      | 0                      | 5                         | 3      |
| River Gee        | 0     | 0                      | 0         | 0                      | 0                      | 1                         | 0      |
| Sinoe            | 0     | 0                      | 0         | 0                      | 0                      | 1                         | 0      |
| NATIONAL         | 56    | 29                     | 27        | 3                      | 0                      | 120                       | 11     |
|                  |       |                        |           |                        |                        |                           |        |
|                  |       |                        |           |                        |                        |                           |        |
|                  |       |                        |           |                        |                        |                           |        |
|                  |       |                        |           |                        |                        |                           |        |
|                  |       |                        |           |                        |                        |                           |        |
|                  |       |                        |           |                        |                        |                           |        |