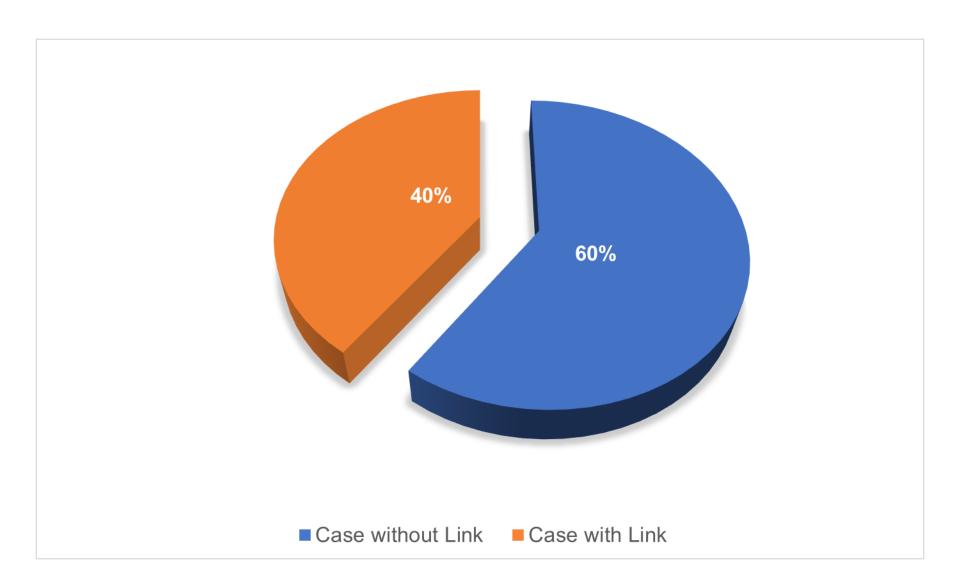

| 13       | 27        | 247   | 64    |
| Number of health workers as contacts | 280 (9 new)    | 246          | 0        | 0         | 19    | 15    |
| Contacts became a case               | 48 (0 new)     | 47           | 0        | 1         | 0     | 0     |
| Contacts completed 14 days           | 962 (0 new)    | 824          | 0        | 0         | 138   | 0     |
| Contacts under follow up             | 634 (72 new)   | 421          | 13       | 27        | 109   | 64    |

<sup>\*</sup>Data reconciliation is currently ongoing in Montserrado thereby leading to incomplete information on the county record. The national team is closely working with the county to resolve on the completion of the data cleaning

#### Confirmed without epi-link vs with epi-link as of 23-Apr, 2020



### **Monitoring of Contacts**

| Characteristics of Contacts (n=1179), Montserrado County |           |             |      |  |  |  |  |  |
|----------------------------------------------------------|-----------|-------------|------|--|--|--|--|--|
| ## March - ## April                                      |           |             |      |  |  |  |  |  |
| Category                                                 | Numerator | Denominator | %    |  |  |  |  |  |
| Community Deaths                                         |           |             |      |  |  |  |  |  |
| Total Contacts listed                                    | 1179      |             |      |  |  |  |  |  |
| Total contacts monitorred                                | 969       | 1179        | 82%  |  |  |  |  |  |
| T