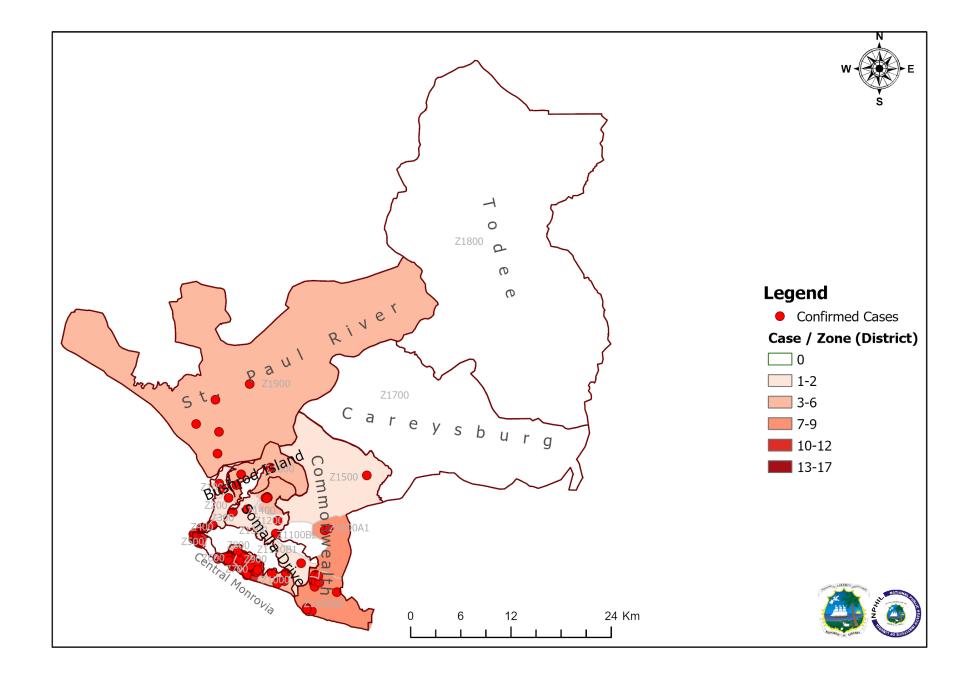

# **COVID-19 Case and Death Summary by County**

|                  |       |                        | CUMUL     | CUMULATIVE             |                        |                           |        |
|------------------|-------|------------------------|-----------|------------------------|------------------------|---------------------------|--------|
|                  |       | New suspected and High |           | Laboratory             |                        | Cases & Deaths (16 March- |        |
|                  | Risk  | Risk cases (Alive and  |           | <b>Confirmed Cases</b> | <b>Confirmed Cases</b> | 24th April 2020)          |        |
| County           | Total | Suspect                | High Risk | (Alive and Dead)       | on Contact List        | Confirmed                 | Deaths |
| <b>Grand Kru</b> | 3     | 1                      | 2         | 0                      | 0                      | 1                         | 0      |
| Maryland         | 13    | 0                      | 13        | 0                      | 0                      | 1                         | 0      |
| Montserrado      | 28    | 28                     | 0         | 2                      | 0                      | 111                       | 8      |
| Nimba            | 12    | 0                      | 12        | 1                      | 0                      | 5                         | 3      |
| River Gee        | 0     | 0                      | 0         | 0                      | 0                      | 1                         | 0      |
| Sinoe            | 0     | 0                      | 0         | 0                      | 0                      | 1                         | 0      |
| NATIONAL         | 56    | 29                     | 27        | 3                      | 0                      | 120                       | 11     |
|                  |       |                        |           |                        |                        |                           |        |
|                  |       |                        |           |                        |                        |                           |        |
|                  |       |                        |           |                        |                        |                           |        |
|                  |       |                        |           |                        |                        |                           |        |
|                  |       |                        |           |                        |                        |                           |        |
|                  |       |                        |           |                        |                        |                           |        |