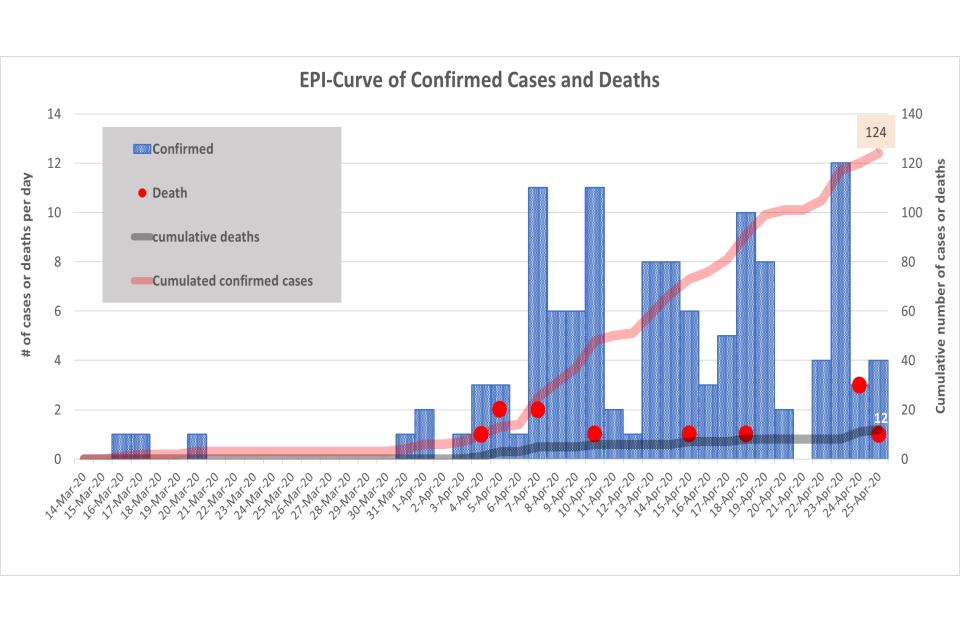

#### **COVID-19 Case and Death Summary by County**

|                  | CUMULATIVE             |                       |           |                        |                        |                          |        |
|------------------|------------------------|-----------------------|-----------|------------------------|------------------------|--------------------------|--------|
|                  | New suspected and High |                       |           | Laboratory             |                        | Cases & Deaths (16 March |        |
|                  | Risk                   | Risk cases (Alive and |           | <b>Confirmed Cases</b> | <b>Confirmed Cases</b> | 25th April 2020)         |        |
| County           | Total                  | Suspect               | High Risk | (Alive and Dead)       | on Contact List        | Confirmed                | Deaths |
| <b>Grand Kru</b> | 0                      | 0                     | 0         | 0                      | 0                      | 1                        | 0      |
| Maryland         | 9                      | 0                     | 9         | 0                      | 0                      | 1                        | 0      |
| Montserrado      | 27                     | 27                    | 0         | 4                      | 0                      | 115                      | 9      |
| Nimba            | 12                     | 2                     | 10        | 0                      | 0                      | 5                        | 3      |
| River Gee        | 8                      | 0                     | 8         | 0                      | 0                      | 1                        | 0      |
| Sinoe            | 0                      | 0                     | 0         | 0                      | 0                      | 1                        | 0      |
| NATIONAL         | 56                     | 29                    | 27        | 4                      | 0                      | 124                      | 12     |