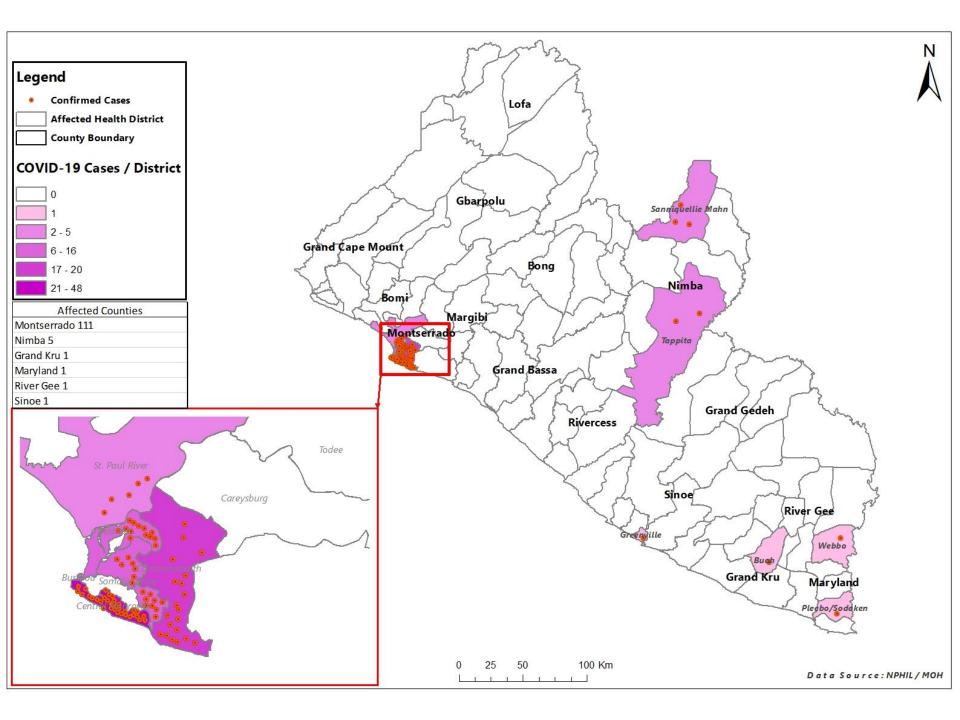

#### **COVID-19 Case and Death Summary by County**

|                  | CUMULATIVE             |                       |           |                        |                        |                          |        |
|------------------|------------------------|-----------------------|-----------|------------------------|------------------------|--------------------------|--------|
|                  | New suspected and High |                       |           | Laboratory             |                        | Cases & Deaths (16 March |        |
|                  | Risk                   | Risk cases (Alive and |           | <b>Confirmed Cases</b> | <b>Confirmed Cases</b> | 25th April 2020)         |        |
| County           | Total                  | Suspect               | High Risk | (Alive and Dead)       | on Contact List        | Confirmed                | Deaths |
| <b>Grand Kru</b> | 0                      | 0                     | 0         | 0                      | 0                      | 1                        | 0      |
| Maryland         | 9                      | 0                     | 9         | 0                      | 0                      | 1                        | 0      |
| Montserrado      | 27                     | 27                    | 0         | 4                      | 0                      | 115                      | 9      |
| Nimba            | 12                     | 2                     | 10        | 0                      | 0                      | 5                        | 3      |
| River Gee        | 8                      | 0                     | 8         | 0                      | 0                      | 1                        | 0      |
| Sinoe            | 0                      | 0                     | 0         | 0                      | 0                      | 1                        | 0      |
| NATIONAL         | 56                     | 29                    | 27        | 4                      | 0                      | 124                      | 12     |