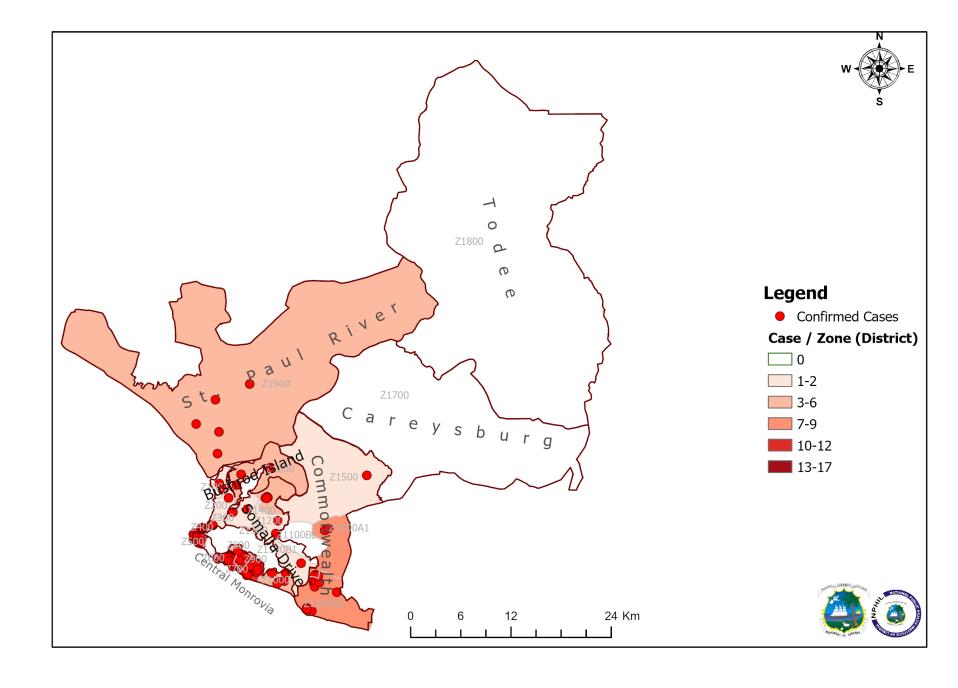

#### **COVID-19 Case and Death Summary by County**

|                  | CUMULATIVE             |                       |           |                        |                        |                          |        |
|------------------|------------------------|-----------------------|-----------|------------------------|------------------------|--------------------------|--------|
|                  | New suspected and High |                       |           | Laboratory             |                        | Cases & Deaths (16 March |        |
|                  | Risk                   | Risk cases (Alive and |           | <b>Confirmed Cases</b> | <b>Confirmed Cases</b> | 25th April 2020)         |        |
| County           | Total                  | Suspect               | High Risk | (Alive and Dead)       | on Contact List        | Confirmed                | Deaths |
| <b>Grand Kru</b> | 0                      | 0                     | 0         | 0                      | 0                      | 1                        | 0      |
| Maryland         | 9                      | 0                     | 9         | 0                      | 0                      | 1                        | 0      |
| Montserrado      | 27                     | 27                    | 0         | 4                      | 0                      | 115                      | 9      |
| Nimba            | 12                     | 2                     | 10        | 0                      | 0                      | 5                        | 3      |
| River Gee        | 8                      | 0                     | 8         | 0                      | 0                      | 1                        | 0      |
| Sinoe            | 0                      | 0                     | 0         | 0                      | 0                      | 1                        | 0      |
| NATIONAL         | 56                     | 29                    | 27        | 4                      | 0                      | 124                      | 12     |