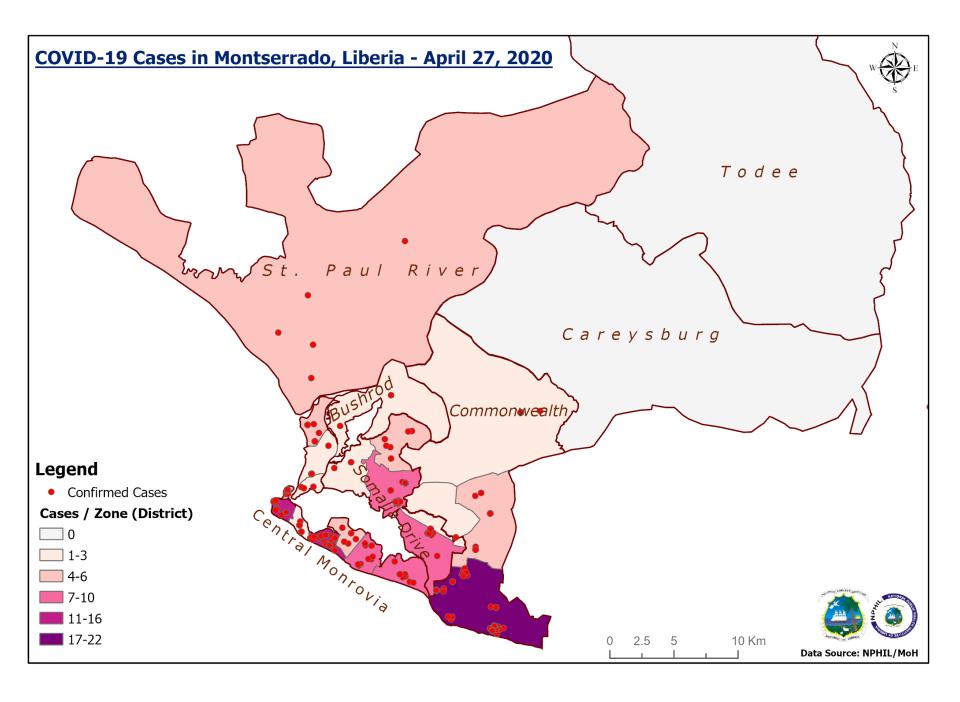

| LY REPORT       |                 |            |
|-----------------|-----------------|------------|
|                 |                 | CUMULATIVE |
| Laboratory      | Confirmed Cases | CASES      |
| Confirmed Cases | on Contact List | Confirmed  |
| 0               | 0               | 1          |
| 1               | 0               | 3          |
| 0               | 0               | 1          |
| 7               | 1               | 129        |
| 0               | 0               | 5          |
| 0               | 0               | 1          |
| 0               | 0               | 1          |
| 8               | 1               | 141        |