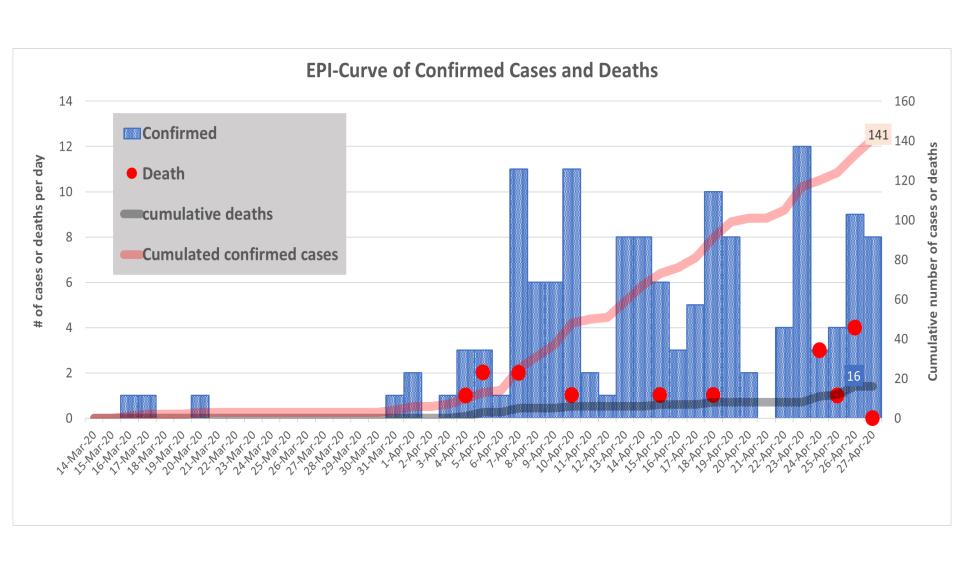

| LY REPORT       |                 |            |
|-----------------|-----------------|------------|
|                 |                 | CUMULATIVE |
| Laboratory      | Confirmed Cases | CASES      |
| Confirmed Cases | on Contact List | Confirmed  |
| 0               | 0               | 1          |
| 1               | 0               | 3          |
| 0               | 0               | 1          |
| 7               | 1               | 129        |
| 0               | 0               | 5          |
| 0               | 0               | 1          |
| 0               | 0               | 1          |
| 8               | 1               | 141        |

## Summary of COVID-19 Deaths by Reporting County, Liberia, 16 Mar - 27 Apr 2020

|             | New Suspected Laboratory Confirmed Deaths |                |                 | Confirmed Deaths on | CUMULATIVE   |        |
|-------------|-------------------------------------------|----------------|-----------------|---------------------|--------------|--------|
| County      | Deaths                                    | Treatment Unit | Health facility | Community           | Contact List | DEATHS |
| Grand Kru   | 0                                         | 0              | 0               | 0                   | 0            | 0      |
| Maryland    | 0                                         | 0              | 0               | 0                   | 0            | 0      |
| Margibi     | 0                                         | 0              | 0               | 0                   | 0            | 1      |
| Montserrado | 0                                         | 0              | 0               | 0                   | 0            | 12     |
| Nimba       | 0                                         | 0              | 0               | 0                   | 0            | 3      |
| River Gee   | 0                                         | 0              | 0               | 0                   | 0            | 0      |
| Sinoe       | 0                                         | 0              | 0               | 0                   | 0            | 0      |
| NATIONAL    | 0                                         | 0              | 0               | 0                   | 0            | 16     |