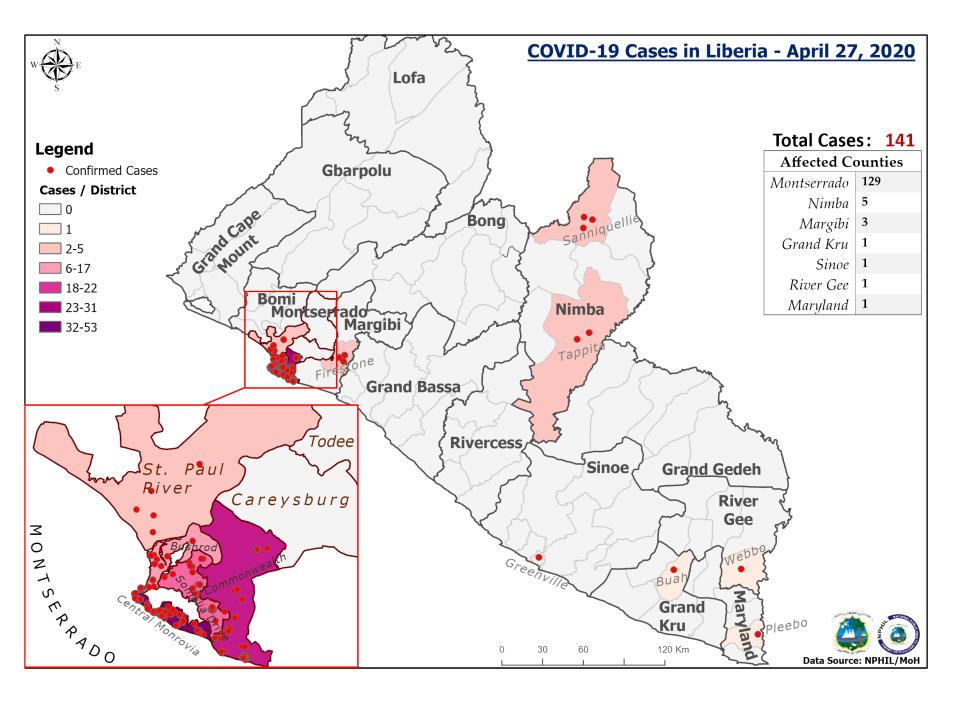

| LY REPORT       |                 |            |
|-----------------|-----------------|------------|
|                 |                 | CUMULATIVE |
| Laboratory      | Confirmed Cases | CASES      |
| Confirmed Cases | on Contact List | Confirmed  |
| 0               | 0               | 1          |
| 1               | 0               | 3          |
| 0               | 0               | 1          |
| 7               | 1               | 129        |
| 0               | 0               | 5          |
| 0               | 0               | 1          |
| 0               | 0               | 1          |
| 8               | 1               | 141        |