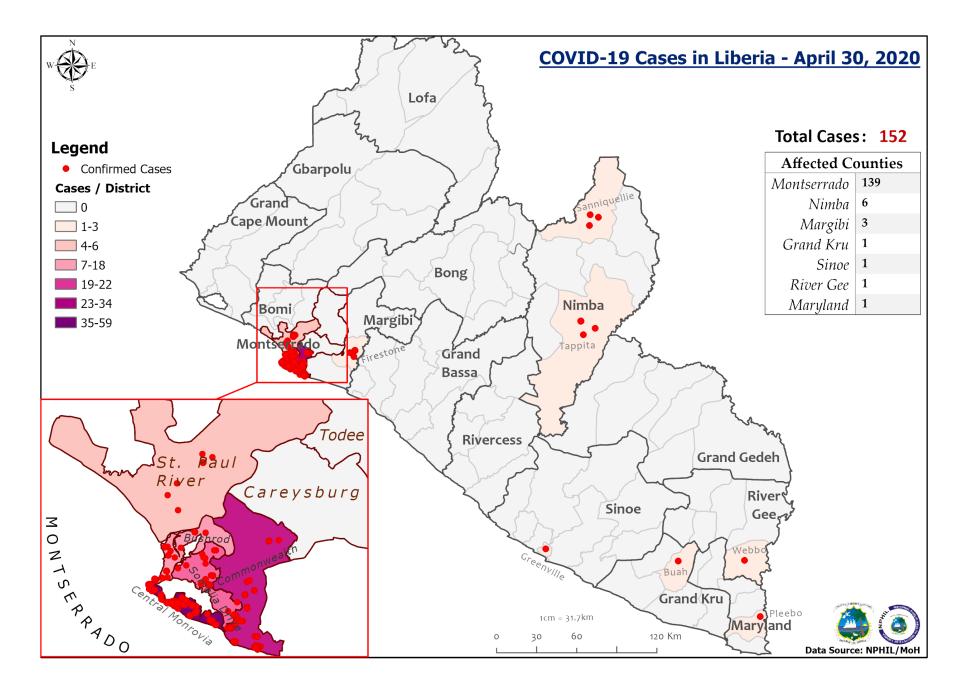

#### Summary of COVID-19 Cases by Reporting County, Liberia, 16 Mar - 30 Apr 2020

|              |         |                           | DA | ILY REPORT      |                 |                     |
|--------------|---------|---------------------------|----|-----------------|-----------------|---------------------|
|              |         | uspected au<br>Risk Cases | •  | Laboratory      | Confirmed Cases | CUMULATIVE<br>CASES |
| County       | Suspect | Suspect High Risk Total   |    | Confirmed Cases | on Contact List | Confirmed           |
| Grand Kru    | 0       | 0                         | 0  | 0               | 0               | 1                   |
| Margibi      | 2       | 4                         | 6  | 0               | 0               | 3                   |
| Maryland     | 0       | 1                         | 1  | 0               | 0               | 1                   |
| Montserrado* | 0       | 0                         | 0  | 10              | 0               | 139                 |
| Nimba        | 0       | 0                         | 0  | 1               | 0               | 6                   |
| River Gee    | 0       | 0                         | 0  | 0               | 0               | 1                   |
| Sinoe        | 0       | 0                         | 0  | 0               | 0               | 1                   |
| NATIONAL     | 2       | 5                         | 7  | 11              | 0               | 152                 |