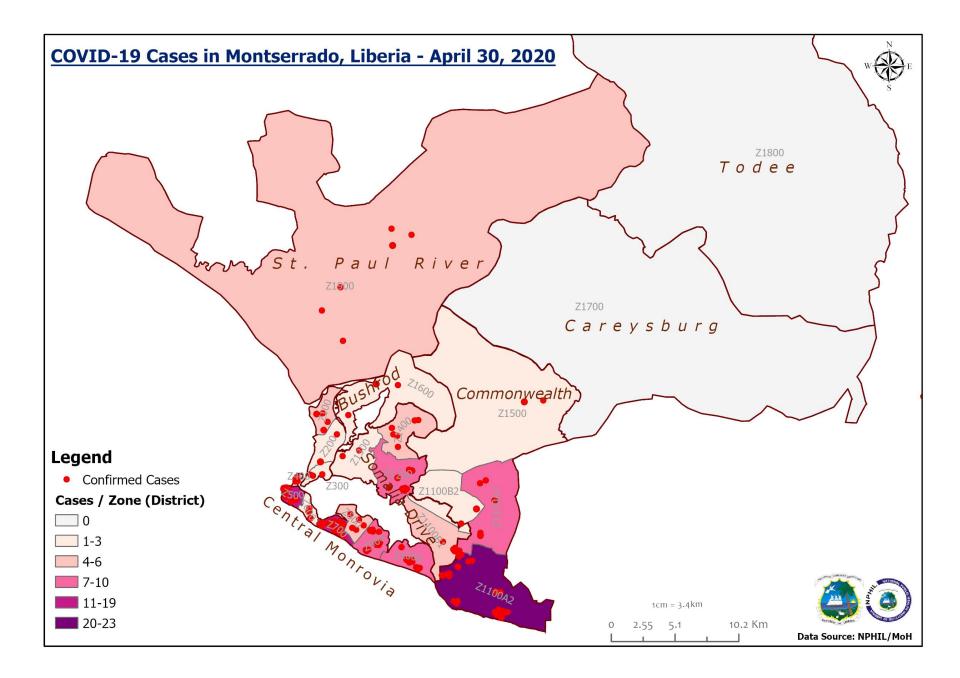

#### Summary of COVID-19 Cases by Reporting County, Liberia, 16 Mar - 30 Apr 2020

|              |         |                           | DA | ILY REPORT      |                 |                     |
|--------------|---------|---------------------------|----|-----------------|-----------------|---------------------|
|              |         | uspected au<br>Risk Cases | •  | Laboratory      | Confirmed Cases | CUMULATIVE<br>CASES |
| County       | Suspect | Suspect High Risk Total   |    | Confirmed Cases | on Contact List | Confirmed           |
| Grand Kru    | 0       | 0                         | 0  | 0               | 0               | 1                   |
| Margibi      | 2       | 4                         | 6  | 0               | 0               | 3                   |
| Maryland     | 0       | 1                         | 1  | 0               | 0               | 1                   |
| Montserrado* | 0       | 0                         | 0  | 10              | 0               | 139                 |
| Nimba        | 0       | 0                         | 0  | 1               | 0               | 6                   |
| River Gee    | 0       | 0                         | 0  | 0               | 0               | 1                   |
| Sinoe        | 0       | 0                         | 0  | 0               | 0               | 1                   |
| NATIONAL     | 2       | 5                         | 7  | 11              | 0               | 152                 |

\*Data reconciliation is currently ongoing in Montserrado thereby leading to incomplete information on the county record. The national team is closely working with the county to resolve on the completion of the data cleaning