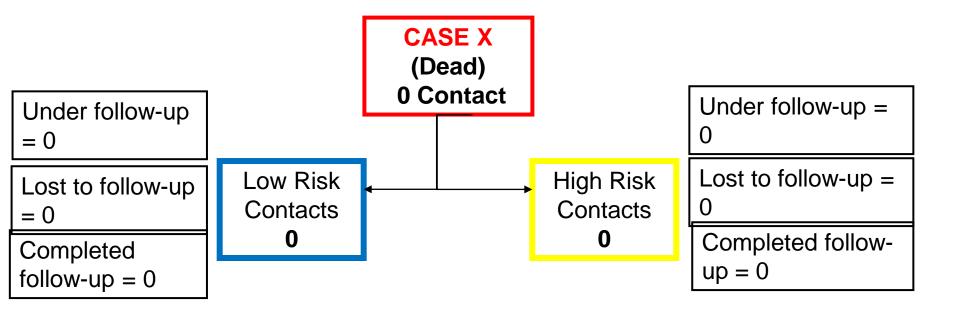

| 0                          | 0                                   | 0               | 0                           | 0         | 0                     | 0                                         | 0                    |
| Sinoe       | 0                          | 0                          | 0                                   | 0               | 0                           | 0         | 0                     | 0                                         | 0                    |
| NATIONAL    | 0                          | 0                          | 1                                   | 0               | 6                           | 0         | 11                    | 0                                         | 18                   |

## The Tale of 3 Dead Bodies: X, Y and Z







### Daily and Cumulative Healthcare Worker (HCW) COVID-19 Cases and Deaths by County, Liberia, 16 Mar - 30 Apr 2020

| New Suspec<br>Case |         | pected & H<br>Cases (Alive) | •     | New<br>Suspect | Laboratory<br>Confirmed | Confirmed<br>Cases on | CUMULATIVE CASES<br>(ALIVE & DEAD) |        |
|--------------------|---------|-----------------------------|-------|----------------|-------------------------|-----------------------|------------------------------------|--------|
| County             | Suspect | High Risk                   | Total | Death          | Cases                   | Contact List          | Confirmed                          | Deaths |
| Grand Kru          | 0       | 0                           | 0     | 0              | 0                       | 0