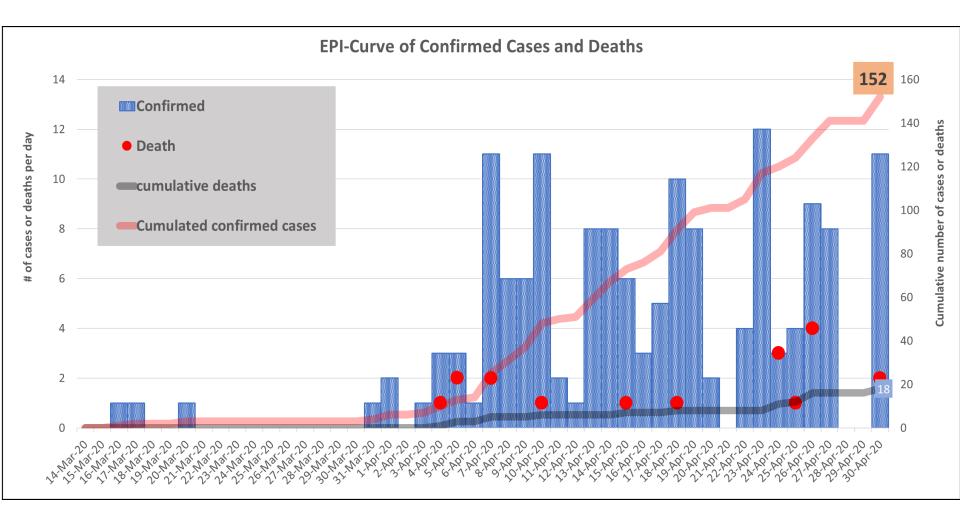

#### Summary of COVID-19 Cases by Reporting County, Liberia, 16 Mar - 30 Apr 2020

|              |         |                           | DA | ILY REPORT      |                 |                     |
|--------------|---------|---------------------------|----|-----------------|-----------------|---------------------|
|              |         | uspected au<br>Risk Cases | •  | Laboratory      | Confirmed Cases | CUMULATIVE<br>CASES |
| County       | Suspect | Suspect High Risk Total   |    | Confirmed Cases | on Contact List | Confirmed           |
| Grand Kru    | 0       | 0                         | 0  | 0               | 0               | 1                   |
| Margibi      | 2       | 4                         | 6  | 0               | 0               | 3                   |
| Maryland     | 0       | 1                         | 1  | 0               | 0               | 1                   |
| Montserrado* | 0       | 0                         | 0  | 10              | 0               | 139                 |
| Nimba        | 0       | 0                         | 0  | 1               | 0               | 6                   |
| River Gee    | 0       | 0                         | 0  | 0               | 0               | 1                   |
| Sinoe        | 0       | 0                         | 0  | 0               | 0               | 1                   |
| NATIONAL     | 2       | 5                         | 7  | 11              | 0               | 152                 |