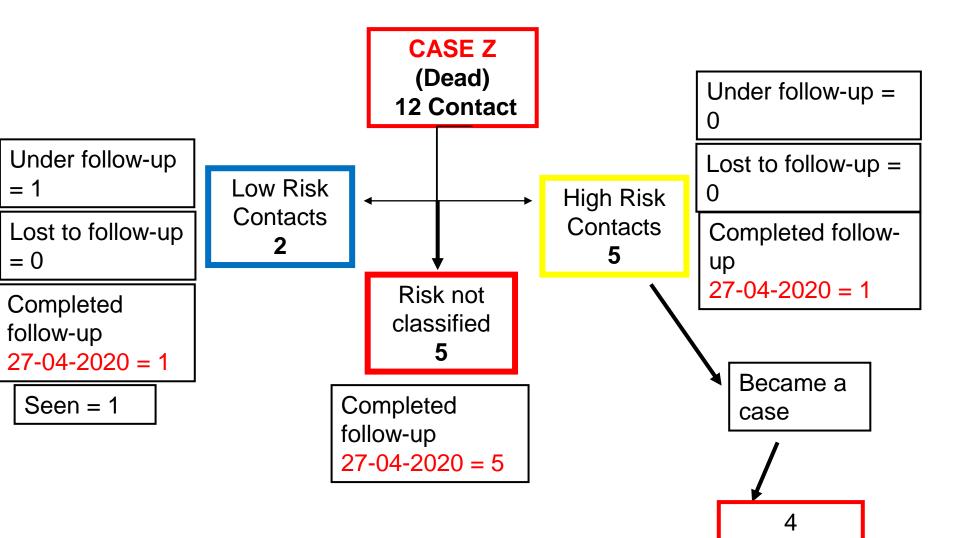

| 0                          | 0                                   | 0               | 0                           | 0         | 0                     | 0                                         | 0                    |
| Sinoe       | 0                          | 0                          | 0                                   | 0               | 0                           | 0         | 0                     | 0                                         | 0                    |
| NATIONAL    | 0                          | 0                          | 1                                   | 0               | 6                           | 0         | 11                    | 0                                         | 18                   |

## The Tale of 3 Dead Bodies: X, Y and Z







### Daily and Cumulative Healthcare Worker (HCW) COVID-19 Cases and Deaths by County, Liberia, 16 Mar - 30 Apr 2020

| New Suspec<br>Case |         | pected & H<br>Cases (Alive) | •     | New<br>Suspect | Laboratory<br>Confirmed | Confirmed<br>Cases on | CUMULATIVE CASES<br>(ALIVE & DEAD) |        |
|--------------------|---------|-----------------------------|-------|----------------|-------------------------|-----------------------|------------------------------------|--------|
| County             | Suspect | High Risk                   | Total | Death          | Cases                   | Contact List          | Confirmed                          | Deaths |
| Grand Kru          | 0       | 0                           | 0     | 0              | 0                       | 0