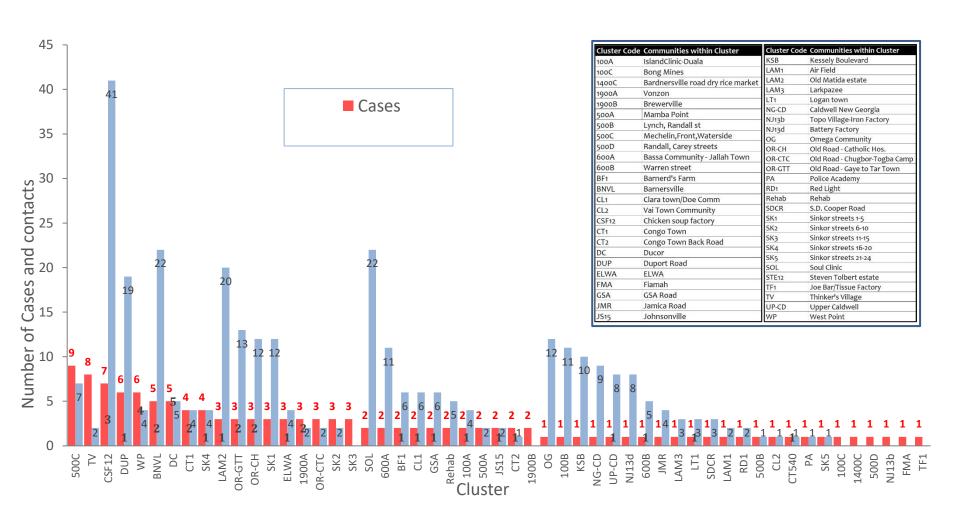

#### Clusters of Cases and contacts (under follow-up) within communities - April 29, 2020

60 Cases **Cluster Code Communities within Cluster Cluster Code Communities within Cluster** 50 KSB Kessely Boulevard 100A IslandClinic-Duala Contacts LAM1 Air Field 100C Bong Mines Old Matida estate LAM<sub>2</sub> Bardnersville road dry rice market 1400C LAM3 Larkpazee Vonzon 1900A LT1 Logan town Brewerville 1900B Caldwell New Georgia NG-CD 500A Mamba Point NJ13b Topo Village-Iron Factory Lynch, Randall st Number of Cases and contacts 500B NJ13d Battery Factory 500C Mechelin, Front, Waterside OG Omega Community 500D Randall, Carey streets OR-CH Old Road - Catholic Hos. 600A Bassa Community - Jallah Town OR-CTC Old Road - Chugbor-Togba Camp 600B Warren street OR-GTT Old Road - Gaye to Tar Town BF1 Barnerd's Farm PA Police Academy BNVL Barnersville RD1 **Red Light** CL1 Clara town/Doe Comm Rehab Rehab SDCR S.D. Cooper Road CL2 Vai Town Community SK1 Sinkor streets 1-5 CSF12 Chicken soup factory SK<sub>2</sub> Sinkor streets 6-10 CT1 Congo Town SK3 Sinkor streets 11-15 CT<sub>2</sub> Congo Town Back Road SK4 Sinkor streets 16-20 DC Ducor Sinkor streets 21-24 SK5 DUP Duport Road SOL Soul Clinic ELWA ELWA STE12 Steven Tolbert estate FMA Fiamah TF1 Joe Bar/Tissue Factory GSA GSA Road TV Thinker's Village JMR Jamica Road UP-CD Upper Caldwell JS15 Johnsonville WP West Point 2220 10 13 12 2 109 8 8 6 6 0 WΡ CSF12 LAM2 DUP OR-GTT OR-CH 600A 100BKSB NG-CD NJ13d UP-CD 500C BF1 GSA Rehab 600B BNVL SK4 ELWA 100A JMR LAM3 SDCR 1900A OR-CTC 500A JS15 LAM1 RD1 500B CL2 CT540 1900B 100C 1400C 500D NJ13b FMA TF1 90 БС CT2 ΡA SK5 SK3 SOL SK1 CL1 CT1 L11 2 SK2

#### Contacts under follow-up that became cases within community clusters – April 29, 2020

## **Communities within Clusters**

| <b>Cluster Code</b> | <b>Communities within Cluster</b>  |
|---------------------|------------------------------------|
| 100A                | IslandClinic-Duala                 |
| 100C                | Bong Mines                         |
| 1400C               | Bardnersville road dry rice market |
| 1900A               | Vonzon                             |
| 1900B               | Brewerville                        |
| 500A                | Mamba Point                        |
| 500B                | Lynch, Randall st                  |
| 500C                | Mechelin, Front, Waterside         |
| 500D                | Randall, Carey streets             |
| 600A                | Bassa Community - Jallah Town      |
| 600B                | Warren street                      |
| BF1                 | Barnerd's Farm                     |
| BNVL                | Barnersville                       |
| CL1                 | Clara town/Doe Comm                |
| CL2                 | Vai Town Community                 |
| CSF12               | Chicken soup factory               |
| CT1                 | Congo Town                         |
| CT2                 | Congo Town Back Road               |
| DC                  | Ducor                              |
| DUP                 | Duport Road                        |
| ELWA                | ELWA                               |
| FMA                 | Fiamah                             |
| GSA                 | GSA Road                           |
| JMR                 | Jamica Road                        |
| JS15                | Johnsonville                       |

| KSB              | de Communities within Cluster<br>Kessely Boulevard |
|------------------|----------------------------------------------------|
| LAM1             | Air Field                                          |
| LAM <sub>2</sub> | Old Matida estate                                  |
| LAM <sub>3</sub> | Larkpazee                                          |
| LT1              | Logan town                                         |
| NG-CD            | Caldwell New Georgia                               |
| NJ13b            | Topo Village-Iron Factory                          |
| NJ13d            | Battery Factory                                    |
| OG               | Omega Community                                    |
| OR-CH            | Old Road - Catholic Hos.                           |
| OR-CTC           | Old Road - Chugbor-Togba Camp                      |
| OR-GTT           | Old Road - Gaye to Tar Town                        |
| PA               | Police Academy                                     |
| RD1              | Red Light                                          |
| Rehab            | Rehab                                              |
| SDCR             | S.D. Cooper Road                                   |
| SK1              | Sinkor streets 1-5                                 |
| SK2              | Sinkor streets 6-10                                |
| SK3              | Sinkor streets 11-15                               |
| SK4              | Sinkor streets 16-20                               |
| SK5              | Sinkor streets 21-24                               |
| SOL              | Soul Clinic                                        |
| STE12            | Steven Tolbert estate                              |
| TF1              | Joe Bar/Tissue Factory                             |
| TV               | Thinker's Village                                  |
| UP-CD            | Upper Caldwell                                     |
| WP               | West Point                                         |