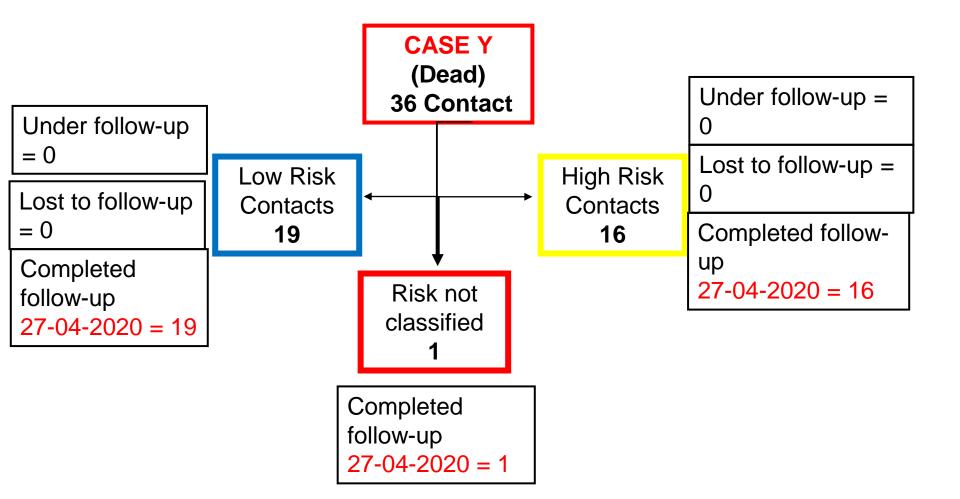

| 0                          | 0                                   | 0               | 0                           | 0         | 0                     | 0                                         | 0                    |
| Sinoe       | 0                          | 0                          | 0                                   | 0               | 0                           | 0         | 0                     | 0                                         | 0                    |
| NATIONAL    | 0                          | 0                          | 1                                   | 0               | 6                           | 0         | 11                    | 0                                         | 18                   |

## The Tale of 3 Dead Bodies: X, Y and Z







### Daily and Cumulative Healthcare Worker (HCW) COVID-19 Cases and Deaths by County, Liberia, 16 Mar - 30 Apr 2020

| New Suspec<br>Case |         | pected & H<br>Cases (Alive) | •     | New<br>Suspect | Laboratory<br>Confirmed | Confirmed<br>Cases on | CUMULATIVE CASES<br>(ALIVE & DEAD) |        |
|--------------------|---------|-----------------------------|-------|----------------|-------------------------|-----------------------|------------------------------------|--------|
| County             | Suspect | High Risk                   | Total | Death          | Cases                   | Contact List          | Confirmed                          | Deaths |
| Grand Kru          | 0       | 0                           | 0     | 0              | 0                       | 0