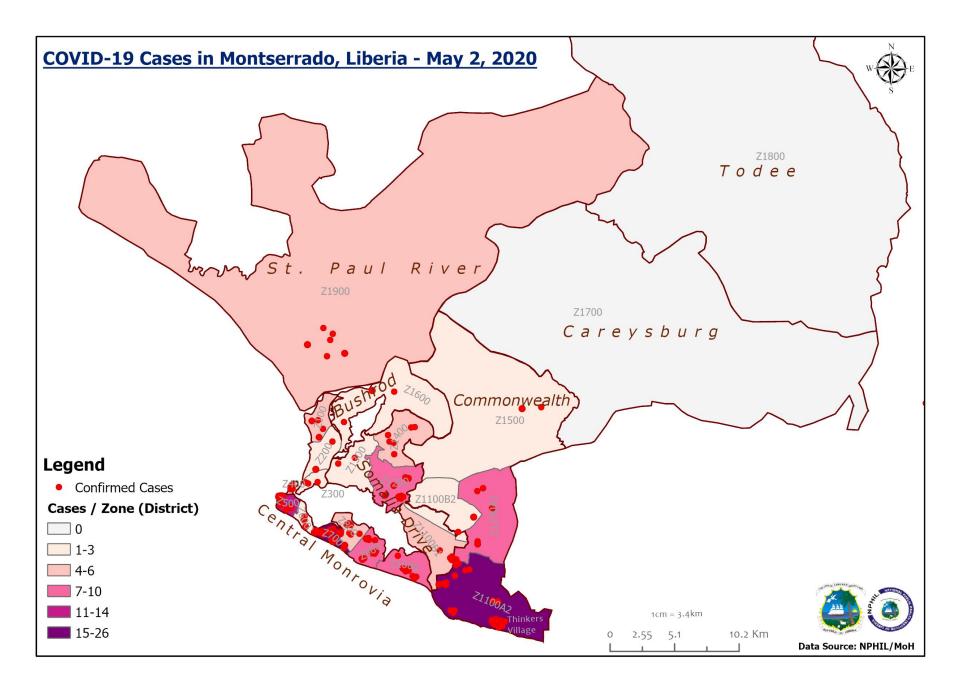

| Confirmed    | CUMULATIVE                    |
|--------------|-------------------------------|
| Cases on     | CASES                         |
| Contact List | Confirmed                     |
| 0            | 1                             |
| 0            | 3                             |
| 0            | 1                             |
| 0            | 145                           |
| 0            | 6                             |
| 0            | 1                             |
| 0            | 1                             |
| 0            | 158                           |
|              | Cases on Contact List 0 0 0 0 |