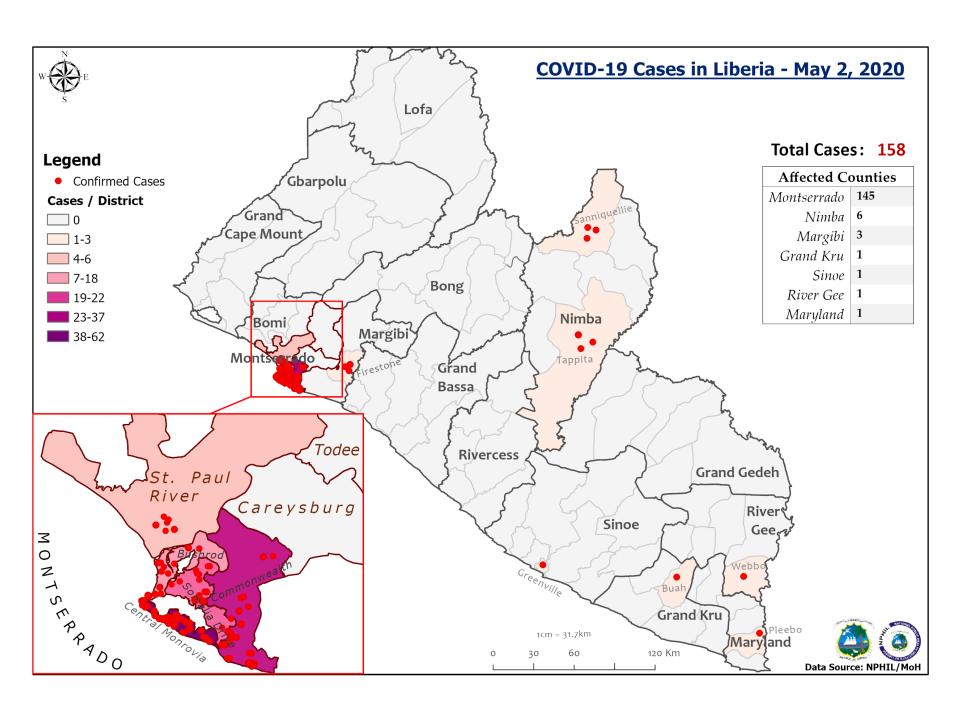

| Confirmed    | CUMULATIVE                    |
|--------------|-------------------------------|
| Cases on     | CASES                         |
| Contact List | Confirmed                     |
| 0            | 1                             |
| 0            | 3                             |
| 0            | 1                             |
| 0            | 145                           |
| 0            | 6                             |
| 0            | 1                             |
| 0            | 1                             |
| 0            | 158                           |
|              | Cases on Contact List 0 0 0 0 |

### Summary of COVID-19 Cases by Reporting County, Liberia, 16 Mar – 2 May 2020

|                  | 1 1                |           |         |  |  |  |  |
|------------------|--------------------|-----------|---------|--|--|--|--|
|                  |                    |           | DA      |  |  |  |  |
|                  | New Su             | spected a | nd High |  |  |  |  |
|                  | Risk Cases         |           |         |  |  |  |  |
| County           | Suspect Risk Total |           |         |  |  |  |  |
| <b>Grand Kru</b> | 0                  | 0         | 0       |  |  |  |  |
| Margibi          | 0                  | 0         | 0       |  |  |  |  |
| Maryland         | 0                  | 0         | 0       |  |  |  |  |
| Montserrado      | 6                  | 0         | 6       |  |  |  |  |
| Nimba            | 2                  | 0         | 2       |  |  |  |  |
| River Gee        | 0                  | 0         | 0       |  |  |  |  |
| Sinoe            | 1                  | 0         | 1       |  |  |  |  |
| NATIONAL         | 9                  | 0         | 9       |  |  |  |  |
|                  | _                  |           |         |  |  |  |  |