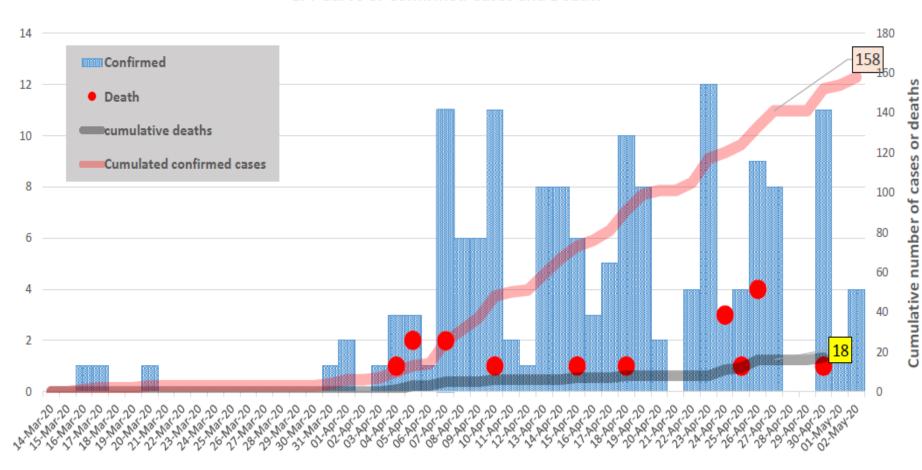

#### **EPI-Curve of Confirmed Cases and Deaths**

# of cases or deaths per day

| Confirmed    | CUMULATIVE                    |
|--------------|-------------------------------|
| Cases on     | CASES                         |
| Contact List | Confirmed                     |
| 0            | 1                             |
| 0            | 3                             |
| 0            | 1                             |
| 0            | 145                           |
| 0            | 6                             |
| 0            | 1                             |
| 0            | 1                             |
| 0            | 158                           |
|              | Cases on Contact List 0 0 0 0 |

| CUMULATIVE CASES<br>(ALIVE & DEAD) |        |  |  |  |  |  |  |  |
|------------------------------------|--------|--|--|--|--|--|--|--|
| Confirmed                          | Deaths |  |  |  |  |  |  |  |
| 0                                  | 0      |  |  |  |  |  |  |  |
| 1                                  | 0      |  |  |  |  |  |  |  |
| 0                                  | 0      |  |  |  |  |  |  |  |
| 31                                 | 1      |  |  |  |  |  |  |  |
| 0                                  | 0      |  |  |  |  |  |  |  |
| 0                                  | 0      |  |  |  |  |  |  |  |
| 0                                  | 0      |  |  |  |  |  |  |  |
| 32                                 | 1      |  |  |  |  |  |  |  |