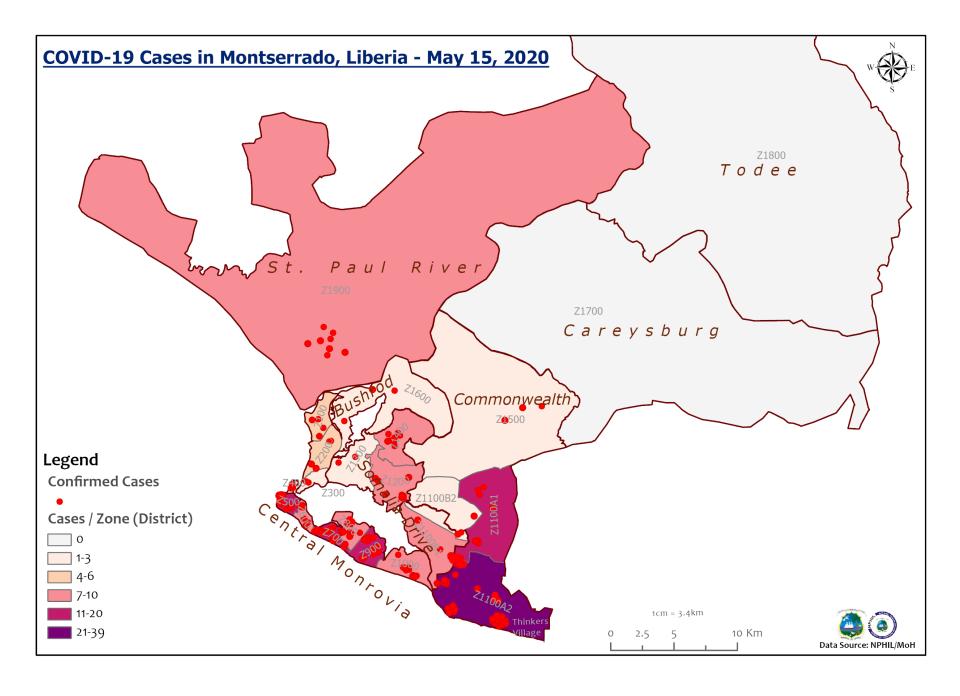

### Summary of COVID-19 Cases by Reporting County, Liberia, 16 Mar – 15 May 2020

|                    |         | DAILY REPORT |         |            |              |            |  |  |  |  |  |  |  |
|--------------------|---------|--------------|---------|------------|--------------|------------|--|--|--|--|--|--|--|
|                    | New Sus | spected a    | nd High | Laboratory | Confirmed    | CUMULATIVE |  |  |  |  |  |  |  |
|                    | F       | Risk Cases   | 5       | Confirmed  | Cases on     | CASES      |  |  |  |  |  |  |  |
| County             | Suspect | Risk         | Total   | Cases      | Contact List | Confirmed  |  |  |  |  |  |  |  |
| Gbarpolu           | 0       | 0            | 0       | 0          | 0            | 7          |  |  |  |  |  |  |  |
| <b>Grand Bassa</b> | 0       | 9            | 9       | 3          | 3            | 4          |  |  |  |  |  |  |  |
| <b>Grand Kru</b>   | 0       | 0            | 0       | 0          | 0            | 1          |  |  |  |  |  |  |  |
| Margibi            | 0       | 0            | 0       | 1          | 0            | 14         |  |  |  |  |  |  |  |
| Maryland           | 0       | 0            | 0       | 0          | 0            | 1          |  |  |  |  |  |  |  |
| Montserrado        | 0       | 0            | 0       | 0          | 0            | 188        |  |  |  |  |  |  |  |
| Nimba              | 0       | 0            | 0       | 0          | 0            | 6          |  |  |  |  |  |  |  |
| River Gee          | 0       | 0            | 0       | 0          | 0            | 1          |  |  |  |  |  |  |  |
| Sinoe              | 0       | 0            | 0       | 0          | 0            | 1          |  |  |  |  |  |  |  |
| NATIONAL           | 0       | 9            | 9       | 4          | 3            | 223        |  |  |  |  |  |  |  |

# Demographic Breakdown (Gender & Age) of Confirmed COVID-19 Cases (March 16 – May 15, 2020)

|             | <15 y | /ears | 15 - | - 34 | 35 - | - 54 | 55 | 5+ | Alla | ages | Total   |
|-------------|-------|-------|------|------|------|------|----|----|------|------|---------|
| County      | M     | F     | М    | F    | M    | F    | M  | F  | М    | F    | Confirm |
| Gbarpolu    | 1     | 2     | 0    | 0    | 1    | 1    | 1  | 1  | 3    | 4    | 7       |
| Grand Bassa | 0     | 0     | 1    | 3    | 0    | 0    | 0  | 0  | 1    | 3    | 4       |
| Grand Kru   | 0     | 0     | 1    | 0    | 0    | 0    | 0  | 0  | 1    | 0    | 1       |
| Margibi     | 0     | 0     | 0    | 3    | 2    | 3    | 2  | 4  | 4    | 10   | 14      |
| Maryland    | 0     | 0     | 1    | 0    | 0    | 0    | 0  | 0  | 1    | 0    | 1       |
| Montserrado | 9     | 9     | 31   | 20   | 58   | 20   | 28 | 13 | 126  | 62   | 188     |
| Nimba       | 0     | 0     | 0    | 0    | 3    | 2    | 1  | 0  | 4    | 2    | 6       |
| River Gee   | 0     | 0     | 0    | 0    | 1    | 0    | 0  | 0  | 1    | 0    | 1       |
| Sinoe       | 0     | 0     | 0    | 0    | 1    | 0    | 0  | 0  | 1    | 0    | 1       |
| National    | 10    | 11    | 34   | 26   | 66   | 26   | 32 | 18 | 142  | 81   | 223     |