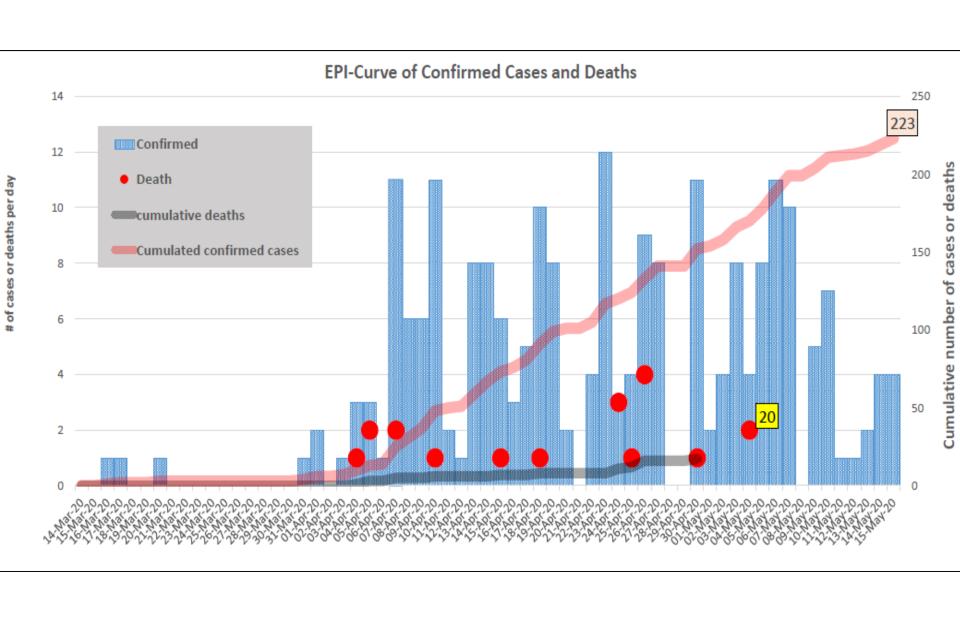

### Summary of COVID-19 Cases by Reporting County, Liberia, 16 Mar – 15 May 2020

|                    |         | DAILY REPORT |         |            |              |            |  |  |  |  |  |  |  |
|--------------------|---------|--------------|---------|------------|--------------|------------|--|--|--|--|--|--|--|
|                    | New Sus | spected a    | nd High | Laboratory | Confirmed    | CUMULATIVE |  |  |  |  |  |  |  |
|                    | F       | Risk Cases   | 5       | Confirmed  | Cases on     | CASES      |  |  |  |  |  |  |  |
| County             | Suspect | Risk         | Total   | Cases      | Contact List | Confirmed  |  |  |  |  |  |  |  |
| Gbarpolu           | 0       | 0            | 0       | 0          | 0            | 7          |  |  |  |  |  |  |  |
| <b>Grand Bassa</b> | 0       | 9            | 9       | 3          | 3            | 4          |  |  |  |  |  |  |  |
| <b>Grand Kru</b>   | 0       | 0            | 0       | 0          | 0            | 1          |  |  |  |  |  |  |  |
| Margibi            | 0       | 0            | 0       | 1          | 0            | 14         |  |  |  |  |  |  |  |
| Maryland           | 0       | 0            | 0       | 0          | 0            | 1          |  |  |  |  |  |  |  |
| Montserrado        | 0       | 0            | 0       | 0          | 0            | 188        |  |  |  |  |  |  |  |
| Nimba              | 0       | 0            | 0       | 0          | 0            | 6          |  |  |  |  |  |  |  |
| River Gee          | 0       | 0            | 0       | 0          | 0            | 1          |  |  |  |  |  |  |  |
| Sinoe              | 0       | 0            | 0       | 0          | 0            | 1          |  |  |  |  |  |  |  |
| NATIONAL           | 0       | 9            | 9       | 4          | 3            | 223        |  |  |  |  |  |  |  |

### Summary of COVID-19 Deaths by Reporting County, Liberia, 16 Mar – 15 May 2020

|             |                            |                            | DA                                  | ILY RE          | PORT                        | ı         |                       |                                  |                      |
|-------------|----------------------------|----------------------------|-------------------------------------|-----------------|-----------------------------|-----------|-----------------------|----------------------------------|----------------------|
|             |                            | Labo                       | ratory                              | Con'            | firmed                      | l Dea     | ths                   |                                  |                      |
| County      | New<br>Suspected<br>Deaths | COVID-19<br>Treatment Unit | Total in COVID-19<br>Treatment Unit | Health Facility | Total in Health<br>Facility | Community | Total in<br>Community | Confirmed Deaths on Contact List | CUMULATIVE<br>DEATHS |
| Gbarpolu    | 0                          | 0                          | 0                                   | 0               | 1                           | 0         | 0                     | 0                                | 1                    |
| Grand Kru   | 0                          | 0                          | 0                                   | 0               | 0                           | 0         | 0                     | 0                                | 0                    |
| Maryland    | 0                          | 0                          | 0                                   | 0               | 0                           | 0         | 0                     | 0                                | 0                    |
| Margibi     | 0                          | 0                          | 0                                   | 0               | 1                           | 0         | 0                     | 0                                | 1                    |
| Montserrado | 0                          | 0                          | 1                                   | 0               | 3                           | 0         | 11                    | 0                                | 15                   |
| Nimba       | 0                          | 0                          | 0                                   | 0               | 2                           | 0         | 1                     | 0                                | 3                    |
| River Gee   | 0                          | 0                          | 0                                   | 0               | 0                           | 0         | 0                     | 0                                | 0                    |
| Sinoe       | 0                          | 0                          | 0                                   | 0               | 0                           | 0         | 0                     | 0                                | 0                    |
| NATIONAL    | 0                          | 0                          | 1                                   | 0               | 7                           | 0         | 12                    | 0                                | 20                   |