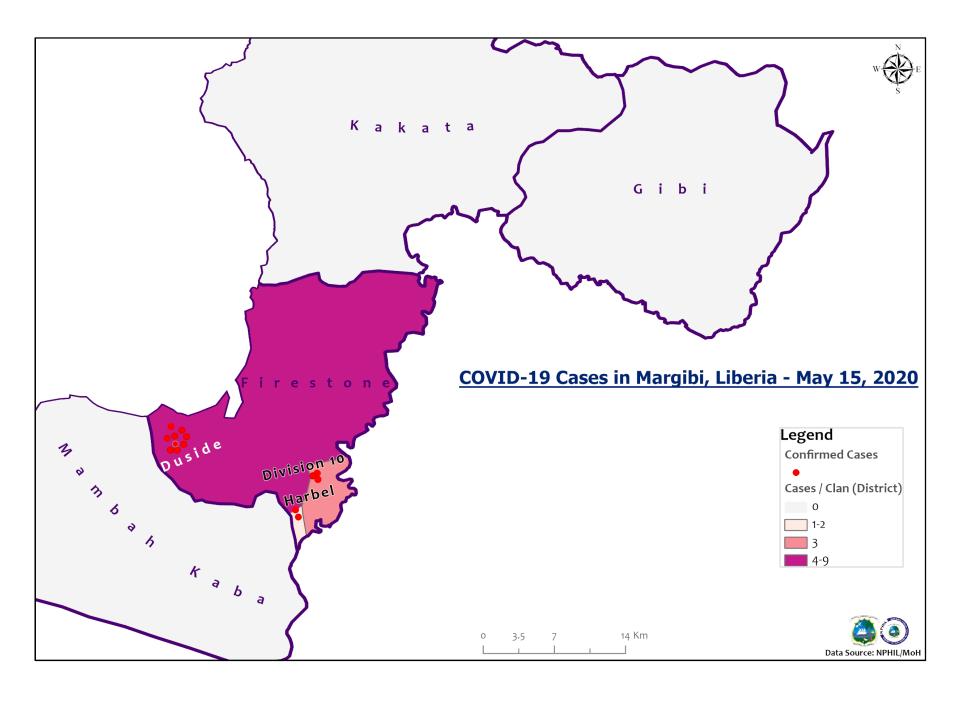

### Summary of COVID-19 Cases by Reporting County, Liberia, 16 Mar – 15 May 2020

|                    |         | DAILY REPORT |         |            |              |            |  |  |  |  |  |  |  |
|--------------------|---------|--------------|---------|------------|--------------|------------|--|--|--|--|--|--|--|
|                    | New Sus | spected a    | nd High | Laboratory | Confirmed    | CUMULATIVE |  |  |  |  |  |  |  |
|                    | F       | Risk Cases   | 5       | Confirmed  | Cases on     | CASES      |  |  |  |  |  |  |  |
| County             | Suspect | Risk         | Total   | Cases      | Contact List | Confirmed  |  |  |  |  |  |  |  |
| Gbarpolu           | 0       | 0            | 0       | 0          | 0            | 7          |  |  |  |  |  |  |  |
| <b>Grand Bassa</b> | 0       | 9            | 9       | 3          | 3            | 4          |  |  |  |  |  |  |  |
| <b>Grand Kru</b>   | 0       | 0            | 0       | 0          | 0            | 1          |  |  |  |  |  |  |  |
| Margibi            | 0       | 0            | 0       | 1          | 0            | 14         |  |  |  |  |  |  |  |
| Maryland           | 0       | 0            | 0       | 0          | 0            | 1          |  |  |  |  |  |  |  |
| Montserrado        | 0       | 0            | 0       | 0          | 0            | 188        |  |  |  |  |  |  |  |
| Nimba              | 0       | 0            | 0       | 0          | 0            | 6          |  |  |  |  |  |  |  |
| River Gee          | 0       | 0            | 0       | 0          | 0            | 1          |  |  |  |  |  |  |  |
| Sinoe              | 0       | 0            | 0       | 0          | 0            | 1          |  |  |  |  |  |  |  |
| NATIONAL           | 0       | 9            | 9       | 4          | 3            | 223        |  |  |  |  |  |  |  |