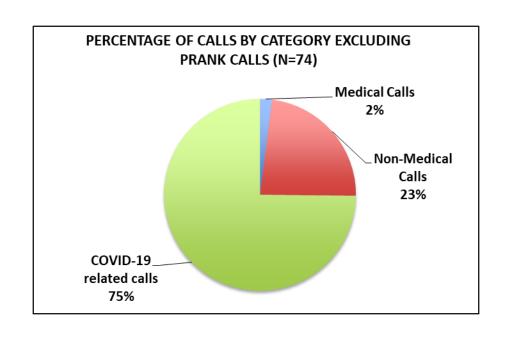

| Calls by Category Excluding Prank (n=74) | Percentages |
|------------------------------------------|-------------|
| Medical Calls                            | 2           |
| Non-Medical Calls                        | 23          |
| COVID-19 related calls                   | 74.3        |