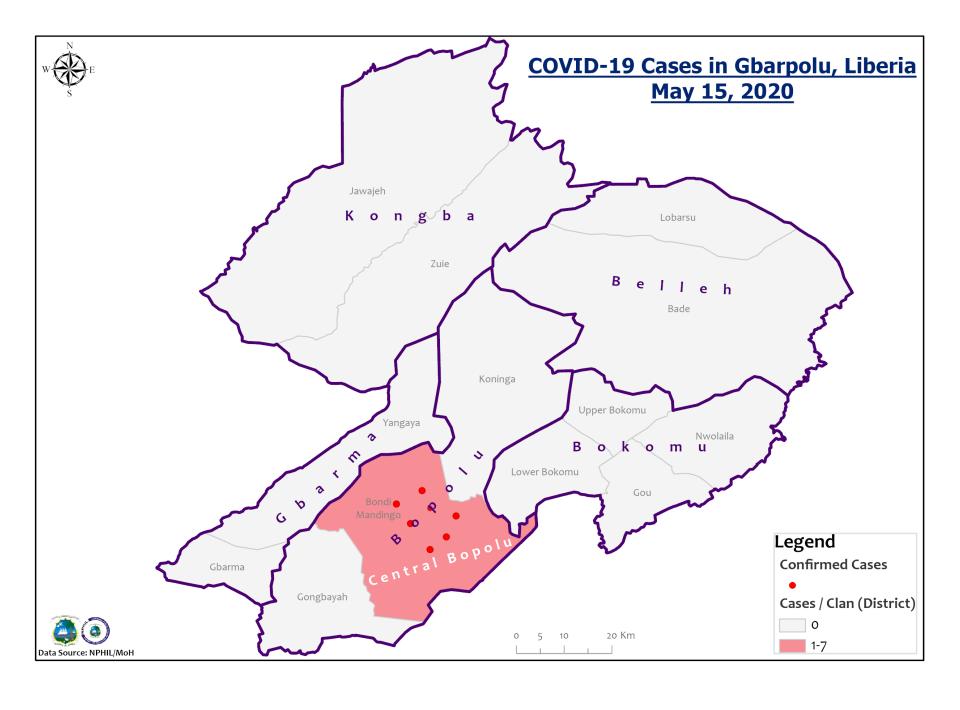

# Demographic Breakdown (Gender & Age) of Confirmed COVID-19 Cases (March 16 – May 15, 2020)

|             | <15 y | /ears | 15 - | - 34 | 35 - | - 54 | 55 | 5+ | Alla | ages | Total   |
|-------------|-------|-------|------|------|------|------|----|----|------|------|---------|
| County      | M     | F     | М    | F    | M    | F    | M  | F  | М    | F    | Confirm |
| Gbarpolu    | 1     | 2     | 0    | 0    | 1    | 1    | 1  | 1  | 3    | 4    | 7       |
| Grand Bassa | 0     | 0     | 1    | 3    | 0    | 0    | 0  | 0  | 1    | 3    | 4       |
| Grand Kru   | 0     | 0     | 1    | 0    | 0    | 0    | 0  | 0  | 1    | 0    | 1       |
| Margibi     | 0     | 0     | 0    | 3    | 2    | 3    | 2  | 4  | 4    | 10   | 14      |
| Maryland    | 0     | 0     | 1    | 0    | 0    | 0    | 0  | 0  | 1    | 0    | 1       |
| Montserrado | 9     | 9     | 31   | 20   | 58   | 20   | 28 | 13 | 126  | 62   | 188     |
| Nimba       | 0     | 0     | 0    | 0    | 3    | 2    | 1  | 0  | 4    | 2    | 6       |
| River Gee   | 0     | 0     | 0    | 0    | 1    | 0    | 0  | 0  | 1    | 0    | 1       |
| Sinoe       | 0     | 0     | 0    | 0    | 1    | 0    | 0  | 0  | 1    | 0    | 1       |
| National    | 10    | 11    | 34   | 26   | 66   | 26   | 32 | 18 | 142  | 81   | 223     |