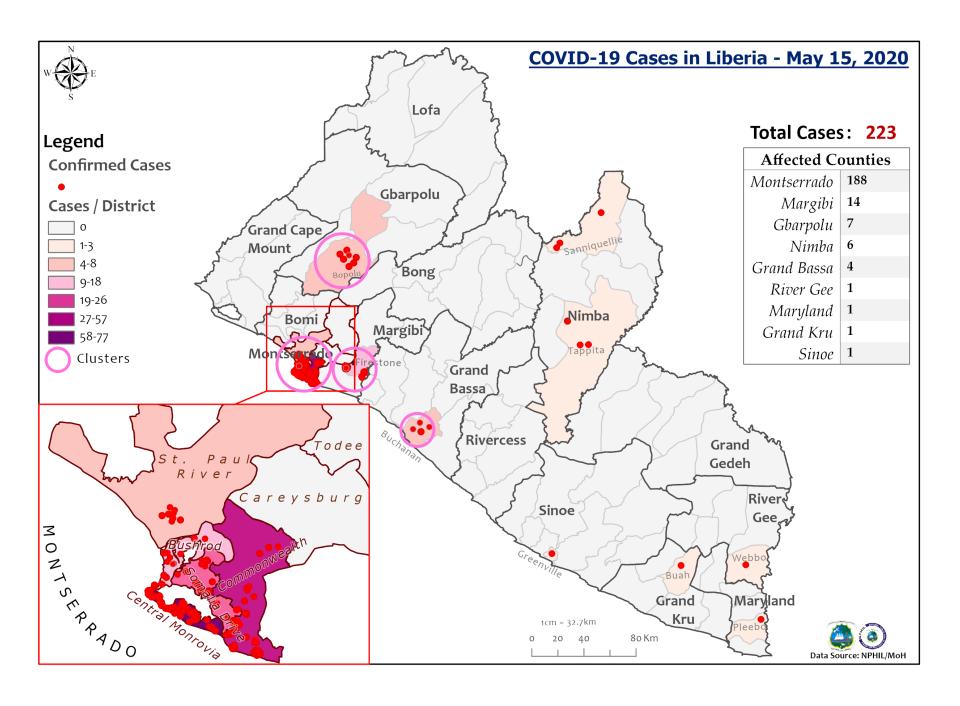

### Summary of COVID-19 Cases by Reporting County, Liberia, 16 Mar – 15 May 2020

|                    |         | DAILY REPORT |         |            |              |            |  |  |  |  |  |  |  |
|--------------------|---------|--------------|---------|------------|--------------|------------|--|--|--|--|--|--|--|
|                    | New Sus | spected a    | nd High | Laboratory | Confirmed    | CUMULATIVE |  |  |  |  |  |  |  |
|                    | F       | Risk Cases   | 5       | Confirmed  | Cases on     | CASES      |  |  |  |  |  |  |  |
| County             | Suspect | Risk         | Total   | Cases      | Contact List | Confirmed  |  |  |  |  |  |  |  |
| Gbarpolu           | 0       | 0            | 0       | 0          | 0            | 7          |  |  |  |  |  |  |  |
| <b>Grand Bassa</b> | 0       | 9            | 9       | 3          | 3            | 4          |  |  |  |  |  |  |  |
| <b>Grand Kru</b>   | 0       | 0            | 0       | 0          | 0            | 1          |  |  |  |  |  |  |  |
| Margibi            | 0       | 0            | 0       | 1          | 0            | 14         |  |  |  |  |  |  |  |
| Maryland           | 0       | 0            | 0       | 0          | 0            | 1          |  |  |  |  |  |  |  |
| Montserrado        | 0       | 0            | 0       | 0          | 0            | 188        |  |  |  |  |  |  |  |
| Nimba              | 0       | 0            | 0       | 0          | 0            | 6          |  |  |  |  |  |  |  |
| River Gee          | 0       | 0            | 0       | 0          | 0            | 1          |  |  |  |  |  |  |  |
| Sinoe              | 0       | 0            | 0       | 0          | 0            | 1          |  |  |  |  |  |  |  |
| NATIONAL           | 0       | 9            | 9       | 4          | 3            | 223        |  |  |  |  |  |  |  |