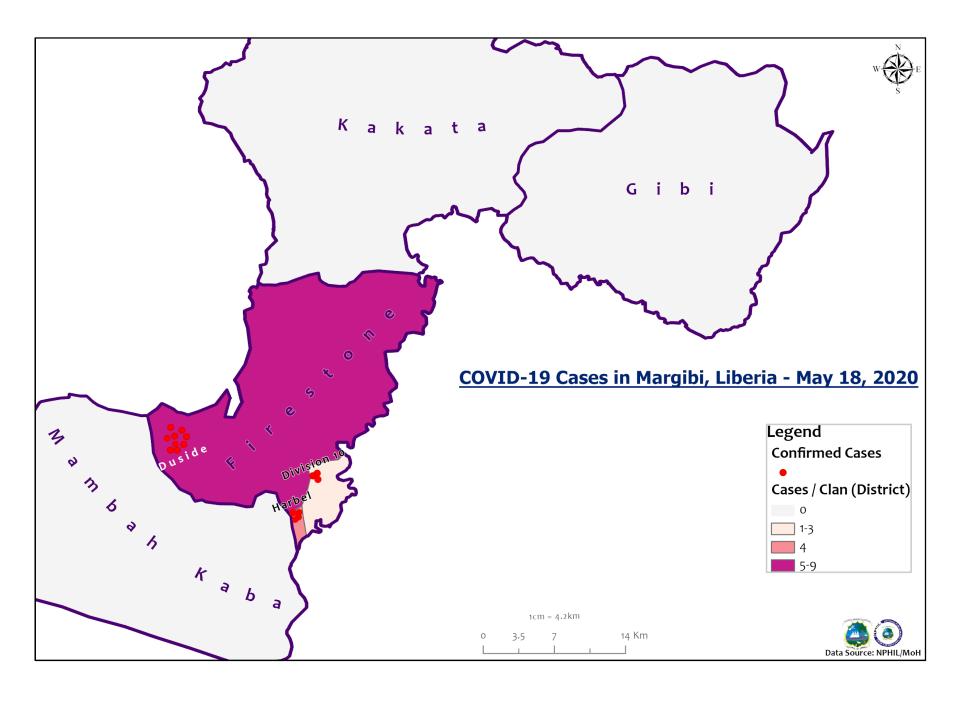

### Summary of COVID-19 Cases by Reporting County, Liberia, 16 March – 18 May 2020

|                    | New Sus | spected a  | nd High | Laboratory | Confirmed    | CUMULATIVE |
|--------------------|---------|------------|---------|------------|--------------|------------|
|                    | F       | Risk Cases |         | Confirmed  | Cases on     | CASES      |
| County             | Suspect | Risk       | Total   | Cases      | Contact List | Confirmed  |
| Gbarpolu           | 0       | 0          | 0       | 0          | 0            | 7          |
| <b>Grand Bassa</b> | 0       | 0          | 0       | 0          | 0            | 4          |
| <b>Grand Kru</b>   | 0       | 0          | 0       | 0          | 0            | 1          |
| Margibi            | 0       | 0          | 0       | 0          | 0            | 16         |
| Maryland           | 0       | 0          | 0       | 0          | 0            | 1          |
| Montserrado        | 0       | 0          | 0       | 4          | 0            | 196        |
| Nimba              | 0       | 0          | 0       | 0          | 0            | 6          |
| River Gee          | 0       | 0          | 0       | 0          | 0            | 1          |
| Sinoe              | 0       | 0          | 0       | 0          | 0            | 1          |
| NATIONAL           | 0       | 0          | 0       | 4          | 0            | 233        |

## Demographic Breakdown (Gender & Age) of Confirmed COVID-19 Cases (March 16 – 18 May 2020)

|             | <15 y | /ears | 15 - 34 |    | 35 - | - 54 | 55 | 5+ | All a | iges | Total   |
|-------------|-------|-------|---------|----|------|------|----|----|-------|------|---------|
| County      | М     | F     | M       | F  | M    | F    | M  | F  | М     | F    | Confirm |
| Gbarpolu    | 1     | 2     | 0       | 0  | 1    | 1    | 1  | 1  | 3     | 4    | 7       |
| Grand Bassa | 0     | 0     | 1       | 3  | 0    | 0    | 0  | 0  | 1     | 3    | 4       |
| Grand Kru   | 0     | 0     | 1       | 0  | 0    | 0    | 0  | 0  | 1     | 0    | 1       |
| Margibi     | 0     | 1     | 0       | 4  | 2    | 3    | 2  | 4  | 4     | 12   | 16      |
| Maryland    | 0     | 0     | 1       | 0  | 0    | 0    | 0  | 0  | 1     | 0    | 1       |
| Montserrado | 9     | 9     | 33      | 20 | 60   | 21   | 31 | 13 | 133   | 63   | 196     |
| Nimba       | 0     | 0     | 0       | 0  | 3    | 2    | 1  | 0  | 4     | 2    | 6       |
| River Gee   | 0     | 0     | 0       | 0  | 1    | 0    | 0  | 0  | 1     | 0    | 1       |
| Sinoe       | 0     | 0     | 0       | 0  | 1    | 0    | 0  | 0  | 1     | 0    | 1       |
| National    | 10    | 12    | 36      | 27 | 68   | 27   | 35 | 18 | 149   | 84   | 233     |

### Admissions, Currently in Treatment, and Discharges

|                             | COVID-19 Treatment Units |            |            |            |              |       |        |          |         |  |  |  |  |
|-----------------------------|--------------------------|------------|------------|------------|--------------|-------|--------|----------|---------|--|--|--|--|
|                             |                          |            |            |            | Currently in |       | Total  |          |         |  |  |  |  |
|                             | New                      | Cumulative |            | Cumulative | Treatment    | Total | Female |          |         |  |  |  |  |
| Treatment Unit              | admissions               | admissions | Discharges | Discharges | Unit         | Males | S      | 0-35 yrs | 36+ yrs |  |  |  |  |
| Chief Jallahlone Hospital,  |                          |            |            |            |              |       |        |          |         |  |  |  |  |
| Gbarpolu                    | 0                        | 1          | 0          | 0          | 1            | 0     | 1      | 1        | 0       |  |  |  |  |
| Rally Time Hospital, Grand  |                          |            |            |            |              |       |        |          |         |  |  |  |  |
| Kru                         | 0                        | 1          | 0          | 1          | 0            | 1     | 0      | 0        | 1       |  |  |  |  |
| Jackson F. Doe Hospital,    |                          |            |            |            |              |       |        |          |         |  |  |  |  |
| Nimba                       | 0                        | 1          | 0          | 0          | 1            | 1     | 0      | 1        | 0       |  |  |  |  |
| Ganta Methodist Hospital,   |                          |            |            |            |              |       |        |          |         |  |  |  |  |
| Nimba                       | 0                        | 1          | 0          | 1          | 0            | 1     | 0      | 0        | 1       |  |  |  |  |
| Pleebo Health Center,       |                          |            |            |            |              |       |        |          |         |  |  |  |  |
| Maryland                    | 0                        | 1          | 0          | 0          | 1            | 1     | 0      | 1        | 0       |  |  |  |  |
| Fish Town Hospital, River   |                          |            |            |            |              |       |        |          |         |  |  |  |  |
| Gee                         | 0                        | 1          | 0          | 1          | 0            | 1     | 0      | 0        | 1       |  |  |  |  |
| Buchanan, Grand Bassa       | 0                        | 1          | 0          | 0          | 1            | 1     | 0      | 1        | 0       |  |  |  |  |
| Duside, Margibi             | 0                        | 13         | 0          | 0          | 13           | 6     | 7      | 2        | 11      |  |  |  |  |
| F. J. Grant Hospital, Sinoe | 0                        | 1          | 0          | 1          | 0            | 1     | 0      | 1        | 0       |  |  |  |  |
| Total                       | 0                        | 21         | 0          | 4          | 17           | 13    | 8      | 7        | 14      |  |  |  |  |