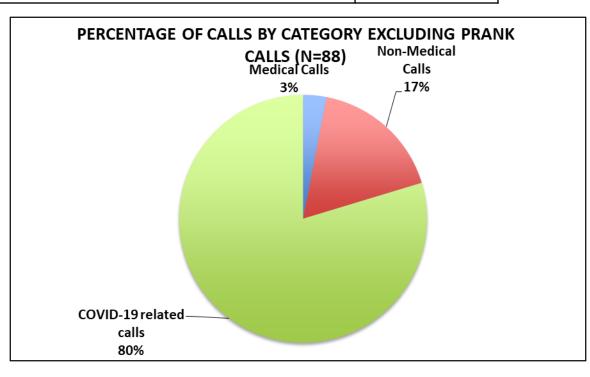

#### PHEOC Call Center Report (May 18, 2020)

| CALLS AND TRIAGE from Hotline/Call Center-4455 | Number |
|------------------------------------------------|--------|
| Live calls                                     | 4      |
| Repeat calls                                   | 0      |
| Deaths reported                                | 3      |
| Repeat Deaths report/follow-up                 | 4      |
| Non-Medical Calls                              | 76     |
| Non-Medical Calls Repeat/Follow-up             | 1      |
| Prank calls                                    | 348    |
| Total Calls                                    | 436    |

| Calls by Category Excluding<br>Prank (n=88) | Percentages |
|---------------------------------------------|-------------|
| Medical Calls                               | 3.4         |
| Non-Medical Calls                           | 17.0        |
| COVID-19 related calls                      | 78.4        |