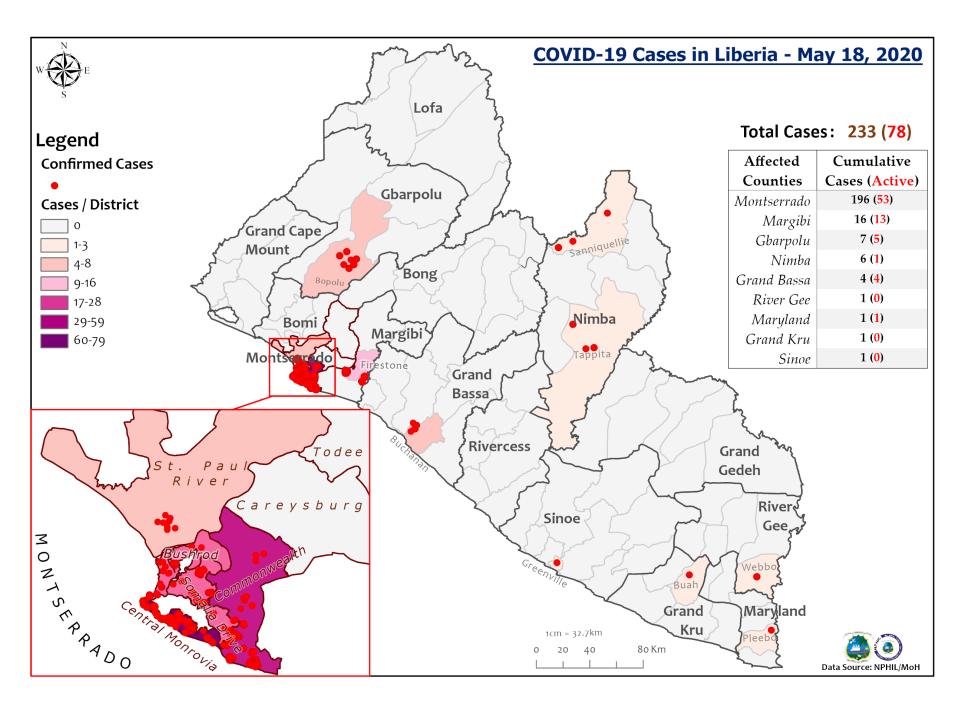

### Summary of COVID-19 Cases by Reporting County, Liberia, 16 March – 18 May 2020

|                    | New Sus | spected a  | nd High | Laboratory | Confirmed    | CUMULATIVE |
|--------------------|---------|------------|---------|------------|--------------|------------|
|                    | F       | Risk Cases |         | Confirmed  | Cases on     | CASES      |
| County             | Suspect | Risk       | Total   | Cases      | Contact List | Confirmed  |
| Gbarpolu           | 0       | 0          | 0       | 0          | 0            | 7          |
| <b>Grand Bassa</b> | 0       | 0          | 0       | 0          | 0            | 4          |
| <b>Grand Kru</b>   | 0       | 0          | 0       | 0          | 0            | 1          |
| Margibi            | 0       | 0          | 0       | 0          | 0            | 16         |
| Maryland           | 0       | 0          | 0       | 0          | 0            | 1          |
| Montserrado        | 0       | 0          | 0       | 4          | 0            | 196        |
| Nimba              | 0       | 0          | 0       | 0          | 0            | 6          |
| River Gee          | 0       | 0          | 0       | 0          | 0            | 1          |
| Sinoe              | 0       | 0          | 0       | 0          | 0            | 1          |
| NATIONAL           | 0       | 0          | 0       | 4          | 0            | 233        |