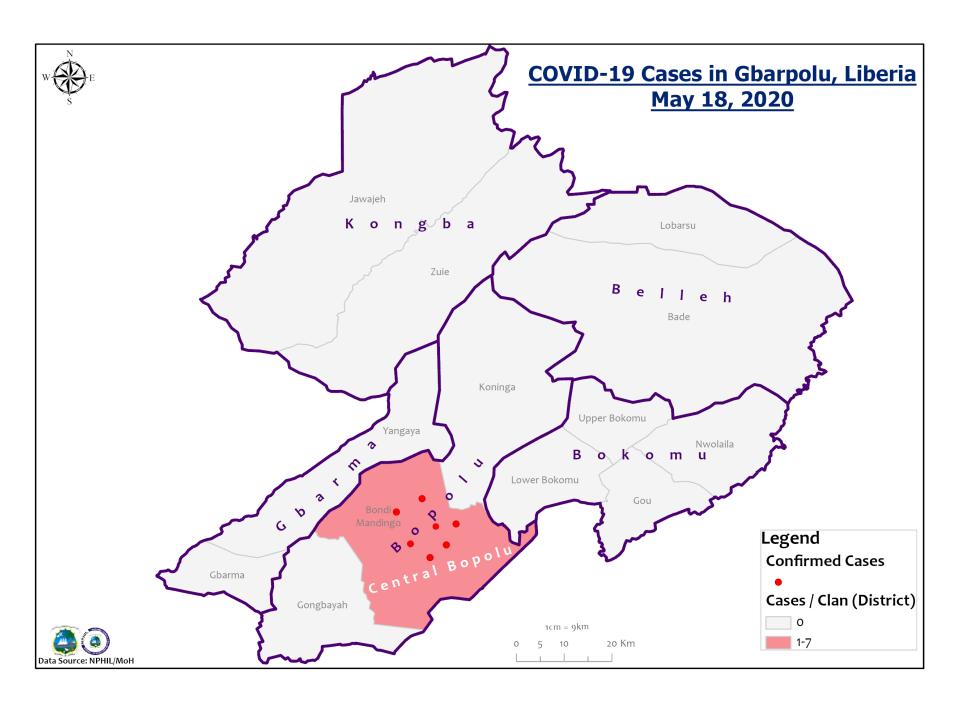

### Summary of COVID-19 Cases by Reporting County, Liberia, 16 March – 18 May 2020

|                    | New Sus | spected a  | nd High | Laboratory | Confirmed    | CUMULATIVE |
|--------------------|---------|------------|---------|------------|--------------|------------|
|                    | F       | Risk Cases |         | Confirmed  | Cases on     | CASES      |
| County             | Suspect | Risk       | Total   | Cases      | Contact List | Confirmed  |
| Gbarpolu           | 0       | 0          | 0       | 0          | 0            | 7          |
| <b>Grand Bassa</b> | 0       | 0          | 0       | 0          | 0            | 4          |
| <b>Grand Kru</b>   | 0       | 0          | 0       | 0          | 0            | 1          |
| Margibi            | 0       | 0          | 0       | 0          | 0            | 16         |
| Maryland           | 0       | 0          | 0       | 0          | 0            | 1          |
| Montserrado        | 0       | 0          | 0       | 4          | 0            | 196        |
| Nimba              | 0       | 0          | 0       | 0          | 0            | 6          |
| River Gee          | 0       | 0          | 0       | 0          | 0            | 1          |
| Sinoe              | 0       | 0          | 0       | 0          | 0            | 1          |
| NATIONAL           | 0       | 0          | 0       | 4          | 0            | 233        |

## Demographic Breakdown (Gender & Age) of Confirmed COVID-19 Cases (March 16 – 18 May 2020)

|             | <15 y | /ears | 15 - 34 |    | 35 - | - 54 | 55 | 5+ | All a | iges | Total   |
|-------------|-------|-------|---------|----|------|------|----|----|-------|------|---------|
| County      | М     | F     | M       | F  | M    | F    | M  | F  | М     | F    | Confirm |
| Gbarpolu    | 1     | 2     | 0       | 0  | 1    | 1    | 1  | 1  | 3     | 4    | 7       |
| Grand Bassa | 0     | 0     | 1       | 3  | 0    | 0    | 0  | 0  | 1     | 3    | 4       |
| Grand Kru   | 0     | 0     | 1       | 0  | 0    | 0    | 0  | 0  | 1     | 0    | 1       |
| Margibi     | 0     | 1     | 0       | 4  | 2    | 3    | 2  | 4  | 4     | 12   | 16      |
| Maryland    | 0     | 0     | 1       | 0  | 0    | 0    | 0  | 0  | 1     | 0    | 1       |
| Montserrado | 9     | 9     | 33      | 20 | 60   | 21   | 31 | 13 | 133   | 63   | 196     |
| Nimba       | 0     | 0     | 0       | 0  | 3    | 2    | 1  | 0  | 4     | 2    | 6       |
| River Gee   | 0     | 0     | 0       | 0  | 1    | 0    | 0  | 0  | 1     | 0    | 1       |
| Sinoe       | 0     | 0     | 0       | 0  | 1    | 0    | 0  | 0  | 1     | 0    | 1       |
| National    | 10    | 12    | 36      | 27 | 68   | 27   | 35 | 18 | 149   | 84   | 233     |