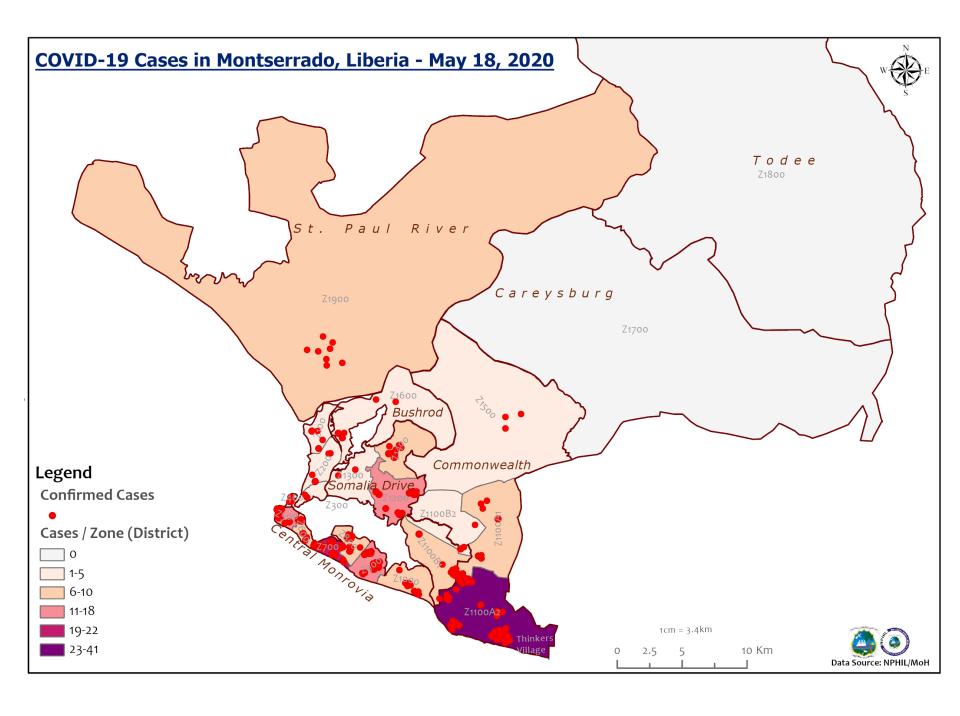

### Summary of COVID-19 Cases by Reporting County, Liberia, 16 March – 18 May 2020

|                    | New Sus | spected a  | nd High | Laboratory | Confirmed    | CUMULATIVE |
|--------------------|---------|------------|---------|------------|--------------|------------|
|                    | F       | Risk Cases |         | Confirmed  | Cases on     | CASES      |
| County             | Suspect | Risk       | Total   | Cases      | Contact List | Confirmed  |
| Gbarpolu           | 0       | 0          | 0       | 0          | 0            | 7          |
| <b>Grand Bassa</b> | 0       | 0          | 0       | 0          | 0            | 4          |
| <b>Grand Kru</b>   | 0       | 0          | 0       | 0          | 0            | 1          |
| Margibi            | 0       | 0          | 0       | 0          | 0            | 16         |
| Maryland           | 0       | 0          | 0       | 0          | 0            | 1          |
| Montserrado        | 0       | 0          | 0       | 4          | 0            | 196        |
| Nimba              | 0       | 0          | 0       | 0          | 0            | 6          |
| River Gee          | 0       | 0          | 0       | 0          | 0            | 1          |
| Sinoe              | 0       | 0          | 0       | 0          | 0            | 1          |
| NATIONAL           | 0       | 0          | 0       | 4          | 0            | 233        |