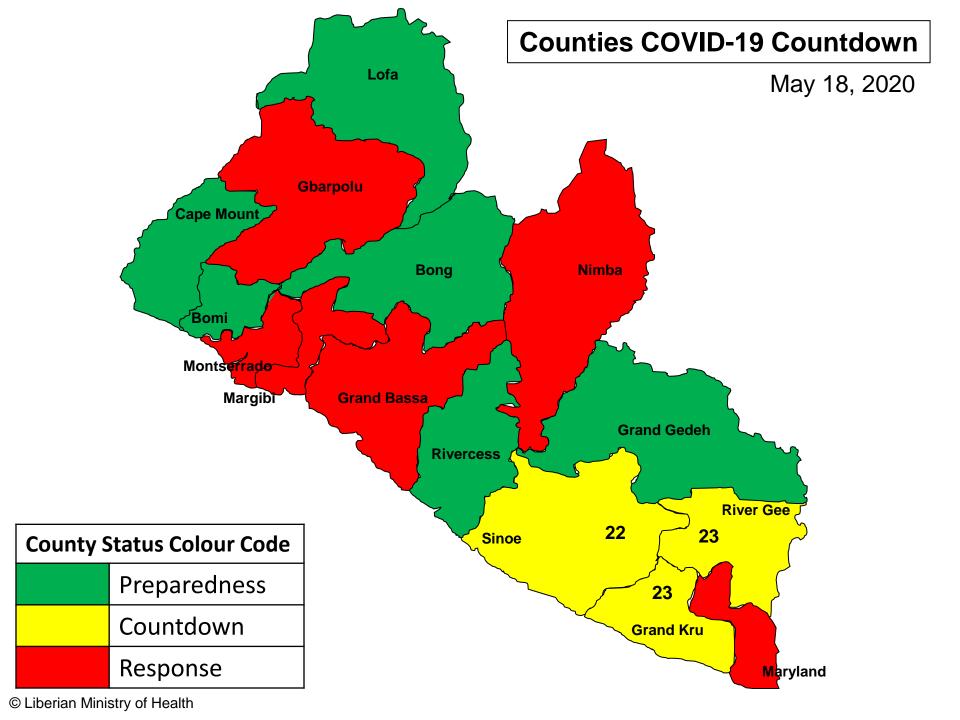

| 4          |
| <b>Grand Kru</b>   | 0       | 0          | 0       | 0          | 0            | 1          |
| Margibi            | 0       | 0          | 0       | 0          | 0            | 16         |
| Maryland           | 0       | 0          | 0       | 0          | 0            | 1          |
| Montserrado        | 0       | 0          | 0       | 4          | 0            | 196        |
| Nimba              | 0       | 0          | 0       | 0          | 0            | 6          |
| River Gee          | 0       | 0          | 0       | 0          | 0            | 1          |
| Sinoe              | 0       | 0          | 0       | 0          | 0            | 1          |
| NATIONAL           | 0       | 0          | 0       | 4          | 0            | 233        |



## Demographic Breakdown (Gender & Age) of Confirmed COVID-19 Cases (March 16 – 18 May 2020)

|             | <15 y | /ears | 15 - 34 |    | 35 - | - 54 | 55 | 5+ | All a | iges | Total   |
|-------------|-------|-------|---------|----|------|------|----|----|-------|------|---------|
| County      | М     | F     | M       | F  | M    | F    | M  | F  | М     | F    | Confirm |
| Gbarpolu    | 1     | 2     | 0       | 0  | 1    | 1    | 1  | 1  | 3     | 4    | 7       |
| Grand Bassa | 0     | 0     | 1       | 3  | 0    | 0    | 0  | 0  | 1     | 3    | 4       |
| Grand Kru   | 0     | 0     | 1       | 0  | 0    | 0    | 0  | 0  | 1     | 0    | 1       |
| Margibi     | 0     | 1     | 0       | 4  | 2    | 3    | 2  | 4  | 4     | 12   | 16      |
| Maryland    | 0     | 0     |